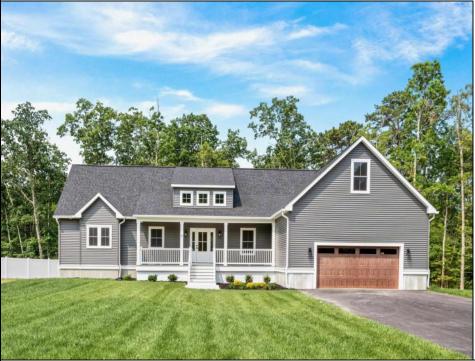

## COMMENTS

NEW HOME IN NEW DEVELOPMENT - HARBOR CROSSINGS | CAPE MAY COURT HOUSE Introducing The MARQUIS Model, a spacious and stylish 4-bedroom, 3.5-bath ranch-style home with a full basement, located in the heart of Cape May Court House. With over 3,400 sq.ft. of living space and a 2-car garage, this home is perfect for families seeking room to spread out or expand. Step through the front door into a bright and airy open-concept layout, featuring a wideopen kitchen, dining, and living area. The gourmet kitchen boasts a large center island with builtin microwave, quartz countertops, stainless steel appliance package, custom wood hood over the range, pantry, and adjacent mudroom and laundry room. A convenient half bath is also located near the garage entry. On one side of the home, you'll find the spacious primary suite with a luxurious en-suite bath and walk-in closet. The opposite end offers two additional bedrooms with a shared full bath. Upstairs, the 4th bedroom includes its own private bath and access to a versatile bonus room above the garage-perfect for a home office, gym, or media room. Upgrades include: Luxury vinyl plank flooring throughout the 1st floor, Upgraded interior doors, Upgraded kitchen and appliance package, Enhanced rear deck with vinyl railing, Finished bonus room over the garage. Just 5 miles to Stone Harbor and 12 miles to Cape May, this thoughtfully designed home combines comfort, style, and convenience in a prime location.