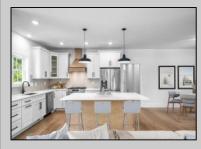

## COMMENTS

NEW HOME IN NEW DEVELOPMENT - HARBOR CROSSINGS | CAPE MAY COURT HOUSE Introducing The MARQUIS Model, a spacious and stylish 4-bedroom, 3.5-bath ranch-style home with a full basement, located in the heart of Cape May Court House. With over 3,400 sq.ft. of living space and a 2-car garage, this home is perfect for families seeking room to spread out or expand. Step through the front door into a bright and airy open-concept layout, featuring a wideopen kitchen, dining, and living area. The gourmet kitchen boasts a large center island with builtin microwave, quartz countertops, stainless steel appliance package, custom wood hood over the range, pantry, and adjacent mudroom and laundry room. A convenient half bath is also located near the garage entry. On one side of the home, you'll find the spacious primary suite with a luxurious en-suite bath and walk-in closet. The opposite end offers two additional bedrooms with a shared full bath. Upstairs, the 4th bedroom includes its own private bath and access to a versatile bonus room above the garage-perfect for a home office, gym, or media room. Upgrades include: Luxury vinyl plank flooring throughout the 1st floor, Upgraded interior doors, Upgraded kitchen and appliance package, Enhanced rear deck with vinyl railing, Finished bonus room over the garage. Just 5 miles to Stone Harbor and 12 miles to Cape May, this thoughtfully designed home combines comfort, style, and convenience in a prime location.