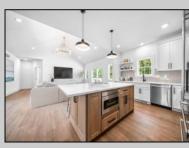

## COMMENTS

NEW HOME IN NEW DEVELOPMENT - HARBOR CROSSINGS | CAPE MAY COURT HOUSE Introducing The MARQUIS Model, a spacious and stylish 4-bedroom, 3.5-bath ranch-style home with a full basement, located in the heart of Cape May Court House. With over 3,400 sq.ft. of living space and a 2-car garage, this home is perfect for families seeking room to spread out or expand. Step through the front door into a bright and airy open-concept layout, featuring a wideopen kitchen, dining, and living area. The gourmet kitchen boasts a large center island with builtin microwave, quartz countertops, stainless steel appliance package, custom wood hood over the range, pantry, and adjacent mudroom and laundry room. A convenient half bath is also located near the garage entry. On one side of the home, you'll find the spacious primary suite with a luxurious en-suite bath and walk-in closet. The opposite end offers two additional bedrooms with a shared full bath. Upstairs, the 4th bedroom includes its own private bath and access to a versatile bonus room above the garage-perfect for a home office, gym, or media room. Upgrades include: Luxury vinyl plank flooring throughout the 1st floor, Upgraded interior doors, Upgraded kitchen and appliance package, Enhanced rear deck with vinyl railing, Finished bonus room over the garage. Just 5 miles to Stone Harbor and 12 miles to Cape May, this thoughtfully designed home combines comfort, style, and convenience in a prime location.