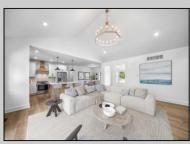

## COMMENTS

NEW HOME IN NEW DEVELOPMENT - HARBOR CROSSINGS | CAPE MAY COURT HOUSE Introducing The MARQUIS Model, a spacious and stylish 4-bedroom, 3.5-bath ranch-style home with a full basement, located in the heart of Cape May Court House. With over 3,400 sq.ft. of living space and a 2-car garage, this home is perfect for families seeking room to spread out or expand. Step through the front door into a bright and airy open-concept layout, featuring a wideopen kitchen, dining, and living area. The gourmet kitchen boasts a large center island with builtin microwave, quartz countertops, stainless steel appliance package, custom wood hood over the range, pantry, and adjacent mudroom and laundry room. A convenient half bath is also located near the garage entry. On one side of the home, you'll find the spacious primary suite with a luxurious en-suite bath and walk-in closet. The opposite end offers two additional bedrooms with a shared full bath. Upstairs, the 4th bedroom includes its own private bath and access to a versatile bonus room above the garage-perfect for a home office, gym, or media room. Upgrades include: Luxury vinyl plank flooring throughout the 1st floor, Upgraded interior doors, Upgraded kitchen and appliance package, Enhanced rear deck with vinyl railing, Finished bonus room over the garage. Just 5 miles to Stone Harbor and 12 miles to Cape May, this thoughtfully designed home combines comfort, style, and convenience in a prime location.