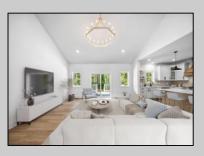

## COMMENTS

NEW HOME IN NEW DEVELOPMENT - HARBOR CROSSINGS | CAPE MAY COURT HOUSE Introducing The MARQUIS Model, a spacious and stylish 4-bedroom, 3.5-bath ranch-style home with a full basement, located in the heart of Cape May Court House. With over 3,400 sq.ft. of living space and a 2-car garage, this home is perfect for families seeking room to spread out or expand. Step through the front door into a bright and airy open-concept layout, featuring a wideopen kitchen, dining, and living area. The gourmet kitchen boasts a large center island with builtin microwave, quartz countertops, stainless steel appliance package, custom wood hood over the range, pantry, and adjacent mudroom and laundry room. A convenient half bath is also located near the garage entry. On one side of the home, you'll find the spacious primary suite with a luxurious en-suite bath and walk-in closet. The opposite end offers two additional bedrooms with a shared full bath. Upstairs, the 4th bedroom includes its own private bath and access to a versatile bonus room above the garage-perfect for a home office, gym, or media room. Upgrades include: Luxury vinyl plank flooring throughout the 1st floor, Upgraded interior doors, Upgraded kitchen and appliance package, Enhanced rear deck with vinyl railing, Finished bonus room over the garage. Just 5 miles to Stone Harbor and 12 miles to Cape May, this thoughtfully designed home combines comfort, style, and convenience in a prime location.