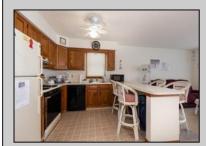

## COMMENTS

CONVENIENT LOCATION AND PRICED RIGHT! First floor 2 bedroom condominium situated within close proximity to beautiful Schooner Island Marina, tons of upscale and casual eateries, food stores and pharmacies, Wawa, and the bridge leading into Wildwood for easy access on and off the island. The bayside is breezy and a little more laid back - if that/s your vibe, you will love this location. The condo has a spacious living room, dining area and kitchen with breakfast bar. There is a nice size primary bedroom with en suite bathroom with full tub, and an additional guest bedroom with a hallway bath with a tub as well. Both rooms have good size closets. A laundry closet with washer/dryer is included for your convenience. With gas natural heat and central air, you can comfortably use this unit year round, and you will enjoy outdoor living on the large covered deck. One car parking is included for your convenience, and this unit will be sold unfurnished with the exception of the storage closet in the primary bedroom. The unit needs just a bit of TLC and it could be your shining star at the shore! The condominium fee is paid quarterly, and breaks down to \$191.67 per month and includes the cost of water, sewer and exterior insurances and for fire, liability and flood. The owner pays electric and gas, and cable and internet if desired. This is a small 4 unit condo association, with little common area to maintain so the condo fees are more affordable than other properties. Add this one to your MUST SEE list today! NOTE: Square footage listed was taken from municipal tax records and should be verified by a Buyer prior to purchase.