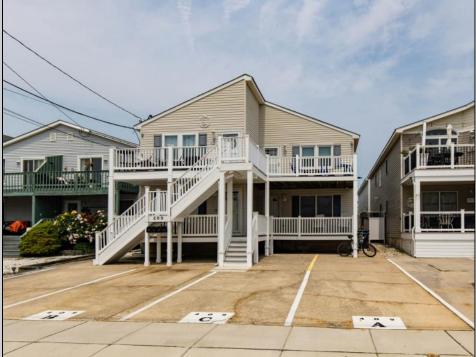

## COMMENTS

CONVENIENT LOCATION AND PRICED RIGHT! First floor 2 bedroom condominium situated within close proximity to beautiful Schooner Island Marina, tons of upscale and casual eateries, food stores and pharmacies, Wawa, and the bridge leading into Wildwood for easy access on and off the island. The bayside is breezy and a little more laid back - if that/s your vibe, you will love this location. The condo has a spacious living room, dining area and kitchen with breakfast bar. There is a nice size primary bedroom with en suite bathroom with full tub, and an additional guest bedroom with a hallway bath with a tub as well. Both rooms have good size closets. A laundry closet with washer/dryer is included for your convenience. With gas natural heat and central air, you can comfortably use this unit year round, and you will enjoy outdoor living on the large covered deck. One car parking is included for your convenience, and this unit will be sold unfurnished with the exception of the storage closet in the primary bedroom. The unit needs just a bit of TLC and it could be your shining star at the shore! The condominium fee is paid quarterly, and breaks down to \$191.67 per month and includes the cost of water, sewer and exterior insurances and for fire, liability and flood. The owner pays electric and gas, and cable and internet if desired. This is a small 4 unit condo association, with little common area to maintain so the condo fees are more affordable than other properties. Add this one to your MUST SEE list today! NOTE: Square footage listed was taken from municipal tax records and should be verified by a Buyer prior to purchase.