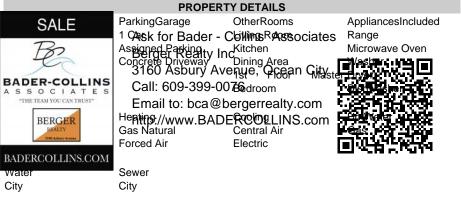

Berger Realty, Inc. 3160 Asbury Avenue Ocean City, NJ 08226 1-877-237-4371 / 609-399-0076 info@bergerrealty.com

409 Hildreth Wildwood, NJ 08260

Asking \$399,900.00

## COMMENTS

CONVENIENT LOCATION AND PRICED RIGHT! First floor 2 bedroom condominium situated within close proximity to beautiful Schooner Island Marina, tons of upscale and casual eateries, food stores and pharmacies, Wawa, and the bridge leading into Wildwood for easy access on and off the island. The bayside is breezy and a little more laid back - if that/s your vibe, you will love this location. The condo has a spacious living room, dining area and kitchen with breakfast bar. There is a nice size primary bedroom with en suite bathroom with full tub, and an additional guest bedroom with a hallway bath with a tub as well. Both rooms have good size closets. A laundry closet with washer/dryer is included for your convenience. With gas natural heat and central air, you can comfortably use this unit year round, and you will enjoy outdoor living on the large covered deck. One car parking is included for your convenience, and this unit will be sold unfurnished with the exception of the storage closet in the primary bedroom. The unit needs just a bit of TLC and it could be your shining star at the shore! The condominium fee is paid quarterly, and breaks down to \$191.67 per month and includes the cost of water, sewer and exterior insurances and for fire, liability and flood. The owner pays electric and gas, and cable and internet if desired. This is a small 4 unit condo association, with little common area to maintain so the condo fees are more affordable than other properties. Add this one to your MUST SEE list today! NOTE: Square footage listed was taken from municipal tax records and should be verified by a Buyer prior to purchase.