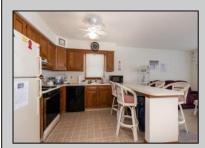

## COMMENTS

CONVENIENT LOCATION AND PRICED RIGHT! First floor 2 bedroom condominium situated within close proximity to beautiful Schooner Island Marina, tons of upscale and casual eateries, food stores and pharmacies, Wawa, and the bridge leading into Wildwood for easy access on and off the island. The bayside is breezy and a little more laid back - if that/s your vibe, you will love this location. The condo has a spacious living room, dining area and kitchen with breakfast bar. There is a nice size primary bedroom with en suite bathroom with full tub, and an additional guest bedroom with a hallway bath with a tub as well. Both rooms have good size closets. A laundry closet with washer/dryer is included for your convenience. With gas natural heat and central air, you can comfortably use this unit year round, and you will enjoy outdoor living on the large covered deck. One car parking is included for your convenience, and this unit will be sold unfurnished with the exception of the storage closet in the primary bedroom. The unit needs just a bit of TLC and it could be your shining star at the shore! The condominium fee is paid quarterly, and breaks down to \$191.67 per month and includes the cost of water, sewer and exterior insurances and for fire, liability and flood. The owner pays electric and gas, and cable and internet if desired. This is a small 4 unit condo association, with little common area to maintain so the condo fees are more affordable than other properties. Add this one to your MUST SEE list today! NOTE: Square footage listed was taken from municipal tax records and should be verified by a Buyer prior to purchase.