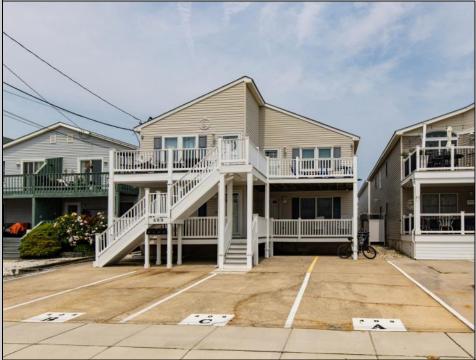

## COMMENTS

CONVENIENT LOCATION AND PRICED RIGHT! First floor 2 bedroom condominium situated within close proximity to beautiful Schooner Island Marina, tons of upscale and casual eateries, food stores and pharmacies, Wawa, and the bridge leading into Wildwood for easy access on and off the island. The bayside is breezy and a little more laid back - if that/s your vibe, you will love this location. The condo has a spacious living room, dining area and kitchen with breakfast bar. There is a nice size primary bedroom with en suite bathroom with full tub, and an additional guest bedroom with a hallway bath with a tub as well. Both rooms have good size closets. A laundry closet with washer/dryer is included for your convenience. With gas natural heat and central air, you can comfortably use this unit year round, and you will enjoy outdoor living on the large covered deck. One car parking is included for your convenience, and this unit will be sold unfurnished with the exception of the storage closet in the primary bedroom. The unit needs just a bit of TLC and it could be your shining star at the shore! The condominium fee is paid quarterly, and breaks down to \$191.67 per month and includes the cost of water, sewer and exterior insurances and for fire, liability and flood. The owner pays electric and gas, and cable and internet if desired. This is a small 4 unit condo association, with little common area to maintain so the condo fees are more affordable than other properties. Add this one to your MUST SEE list today! NOTE: Square footage listed was taken from municipal tax records and should be verified by a Buyer prior to purchase.