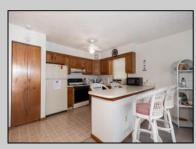

## COMMENTS

CONVENIENT LOCATION AND PRICED RIGHT! First floor 2 bedroom condominium situated within close proximity to beautiful Schooner Island Marina, tons of upscale and casual eateries, food stores and pharmacies, Wawa, and the bridge leading into Wildwood for easy access on and off the island. The bayside is breezy and a little more laid back - if that/s your vibe, you will love this location. The condo has a spacious living room, dining area and kitchen with breakfast bar. There is a nice size primary bedroom with en suite bathroom with full tub, and an additional guest bedroom with a hallway bath with a tub as well. Both rooms have good size closets. A laundry closet with washer/dryer is included for your convenience. With gas natural heat and central air, you can comfortably use this unit year round, and you will enjoy outdoor living on the large covered deck. One car parking is included for your convenience, and this unit will be sold unfurnished with the exception of the storage closet in the primary bedroom. The unit needs just a bit of TLC and it could be your shining star at the shore! The condominium fee is paid quarterly, and breaks down to \$191.67 per month and includes the cost of water, sewer and exterior insurances and for fire, liability and flood. The owner pays electric and gas, and cable and internet if desired. This is a small 4 unit condo association, with little common area to maintain so the condo fees are more affordable than other properties. Add this one to your MUST SEE list today! NOTE: Square footage listed was taken from municipal tax records and should be verified by a Buyer prior to purchase.