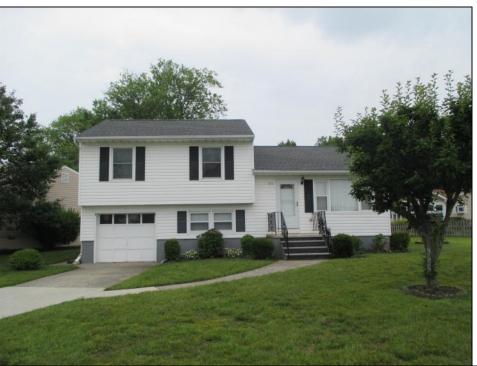

## COMMENTS

Ready to Move In!! This Split Level sits on a nice corner lot in North Cape May. This home has 3 Bedrooms, 2 Full Bathrooms, Living Room, Dining Room, Kitchen, family room or 4th bedroom. Dining room has sliding doors that opens to Sunroom with bar area and mini refrigerator. Attached is a One car garage. The outside has 2 sheds and a wood patio! Perfect for year round use or a summer retreat. Also can Airbnb. Close to the Bay and a few miles from Cape May, Wildwood Beaches. Easy to Show!!

| <b>PROPERTY</b> | DFTAIL S |
|-----------------|----------|

| Exterior | OutsideFeatures | ParkingGarage     | OtherRooms        |
|----------|-----------------|-------------------|-------------------|
| Vinyl    | Deck            | Garage            | Living Room       |
|          | Cable TV        | 1 Car             | Dining Room       |
|          | Sidewalks       | Attached          | Kitchen           |
|          |                 | Concrete Driveway | Recreation/Family |
|          |                 |                   | Florida Room      |
|          |                 |                   | Storage Attic     |