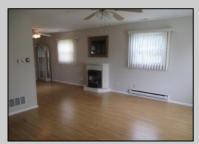

## COMMENTS

Ready to Move In!! This Split Level sits on a nice corner lot in North Cape May. This home has 3 Bedrooms, 2 Full Bathrooms, Living Room, Dining Room, Kitchen, family room or 4th bedroom. Dining room has sliding doors that opens to Sunroom with bar area and mini refrigerator. Attached is a One car garage. The outside has 2 sheds and a wood patio! Perfect for year round use or a summer retreat. Also can Airbnb. Close to the Bay and a few miles from Cape May, Wildwood Beaches. Easy to Show!!

| <b>PROPERTY</b> | DFTAIL S |
|-----------------|----------|

| Exterior | OutsideFeatures | ParkingGarage     | OtherRooms        |
|----------|-----------------|-------------------|-------------------|
| Vinyl    | Deck            | Garage            | Living Room       |
|          | Cable TV        | 1 Car             | Dining Room       |
|          | Sidewalks       | Attached          | Kitchen           |
|          |                 | Concrete Driveway | Recreation/Family |
|          |                 |                   | Florida Room      |
|          |                 |                   | Storage Attic     |

|                       |                    |              | Storage Attic    |
|-----------------------|--------------------|--------------|------------------|
| InteriorFeatures      | AppliancesIncluded | AlsoIncluded | Basement         |
| Bar                   | Self-Clean Oven    | Curtains     | Crawl Space      |
| Fireplace- Gas        | Microwave Oven     | Shades       | Outside Entrance |
| Wood Flooring         | Refrigerator       | Blinds       |                  |
| Smoke/Fire Alarm      | Washer             |              |                  |
| Wall to Wall Carpet   | Dryer              |              |                  |
| Beverage Refrigerator | Dishwasher         |              |                  |