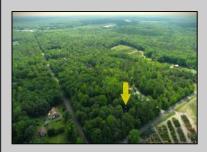

## **COMMENTS**

Opportunity abounds! This expansive rancher features a floor plan that is perfect for an in-law or multi-family situation and offers privacy galore. Situated on approx 4 acres, it features plenty of cleared area as well as woods, multiple patios, a koi pond, a pole barn (that used to be stables), a pool house/large bonus space, a band shell or pool covered deck and a tiki bar. Rancher offers foyer room, 2 kitchens, 3 bedrooms, 3 full baths, large laundry/utility room, 2 living rooms each with wood stove, 2 dining areas, large bonus room & attic space. Heating includes natural gas, electric baseboard. Hot water and both stoves are currently propane with natural gas lines in place. Newer well pump. Roofing only 4-10 years old. Sale includes lot next door (in between property and city park) This is a beautiful and private location with heaps of potential. Perfect location for contractor or in home business. Property is being sold \"as is\". Come take a look!