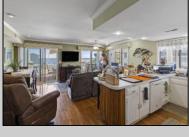

## COMMENTS

Million-Dollar Water Views for Under a Million! Wake up to breathtaking sunrises over Hereford Inlet and the Atlantic Ocean from your private north-east facing balcony. This 3-bedroom, 2-bath, 2nd-floor unit at Inlet Condominiums offers immediate access to the North Wildwood Seawall. Enjoy hardwood and tile floors throughout, ceiling fans in every room, and recessed lighting complementing the natural light. The open-concept living area and kitchen are perfect for entertaining, with a convenient peninsula for casual dining. Plenty of storage is available with multiple closets and attic space. The master bathroom features a walk-in shower. Parking is a breeze with a two-car tandem garage and an additional driveway space, providing ample room for beach gear and even a golf cart. Start building unforgettable family memories in this prime North Wildwood location.