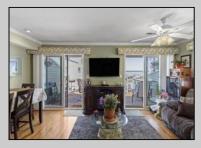

## COMMENTS

Million-Dollar Water Views for Under a Million! Wake up to breathtaking sunrises over Hereford Inlet and the Atlantic Ocean from your private north-east facing balcony. This 3-bedroom, 2-bath, 2nd-floor unit at Inlet Condominiums offers immediate access to the North Wildwood Seawall. Enjoy hardwood and tile floors throughout, ceiling fans in every room, and recessed lighting complementing the natural light. The open-concept living area and kitchen are perfect for entertaining, with a convenient peninsula for casual dining. Plenty of storage is available with multiple closets and attic space. The master bathroom features a walk-in shower. Parking is a breeze with a two-car tandem garage and an additional driveway space, providing ample room for beach gear and even a golf cart. Start building unforgettable family memories in this prime North Wildwood location.