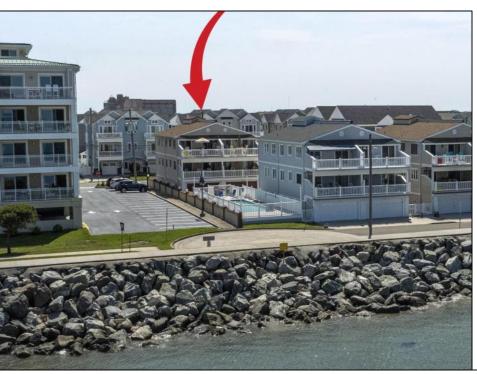

## COMMENTS

Million-Dollar Water Views for Under a Million! Wake up to breathtaking sunrises over Hereford Inlet and the Atlantic Ocean from your private north-east facing balcony. This 3-bedroom, 2-bath, 2nd-floor unit at Inlet Condominiums offers immediate access to the North Wildwood Seawall. Enjoy hardwood and tile floors throughout, ceiling fans in every room, and recessed lighting complementing the natural light. The open-concept living area and kitchen are perfect for entertaining, with a convenient peninsula for casual dining. Plenty of storage is available with multiple closets and attic space. The master bathroom features a walk-in shower. Parking is a breeze with a two-car tandem garage and an additional driveway space, providing ample room for beach gear and even a golf cart. Start building unforgettable family memories in this prime North Wildwood location.