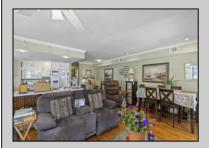

## COMMENTS

Million-Dollar Water Views for Under a Million! Wake up to breathtaking sunrises over Hereford Inlet and the Atlantic Ocean from your private north-east facing balcony. This 3-bedroom, 2-bath, 2nd-floor unit at Inlet Condominiums offers immediate access to the North Wildwood Seawall. Enjoy hardwood and tile floors throughout, ceiling fans in every room, and recessed lighting complementing the natural light. The open-concept living area and kitchen are perfect for entertaining, with a convenient peninsula for casual dining. Plenty of storage is available with multiple closets and attic space. The master bathroom features a walk-in shower. Parking is a breeze with a two-car tandem garage and an additional driveway space, providing ample room for beach gear and even a golf cart. Start building unforgettable family memories in this prime North Wildwood location.

## PROPERTY DETAILS

UnitFeatures Handicap Features Fireplace Hardwood Floors Tile Floors

ParkingGarage OtherRooms Living Room Auto Door Opener Garage Dining Room Parking Pad Kitchen 3 Car Breakfast Nook Other Dining Area