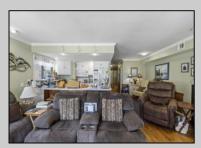

## COMMENTS

Million-Dollar Water Views for Under a Million! Wake up to breathtaking sunrises over Hereford Inlet and the Atlantic Ocean from your private north-east facing balcony. This 3-bedroom, 2-bath, 2nd-floor unit at Inlet Condominiums offers immediate access to the North Wildwood Seawall. Enjoy hardwood and tile floors throughout, ceiling fans in every room, and recessed lighting complementing the natural light. The open-concept living area and kitchen are perfect for entertaining, with a convenient peninsula for casual dining. Plenty of storage is available with multiple closets and attic space. The master bathroom features a walk-in shower. Parking is a breeze with a two-car tandem garage and an additional driveway space, providing ample room for beach gear and even a golf cart. Start building unforgettable family memories in this prime North Wildwood location.

## PROPERTY DETAILS

UnitFeatures Handicap Features Fireplace Hardwood Floors Tile Floors

ParkingGarage OtherRooms Living Room Auto Door Opener Garage Dining Room Parking Pad Kitchen 3 Car Breakfast Nook Other Dining Area