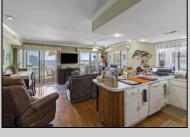

## COMMENTS

Million-Dollar Water Views for Under a Million! Wake up to breathtaking sunrises over Hereford Inlet and the Atlantic Ocean from your private north-east facing balcony. This 3-bedroom, 2-bath, 2nd-floor unit at Inlet Condominiums offers immediate access to the North Wildwood Seawall. Enjoy hardwood and tile floors throughout, ceiling fans in every room, and recessed lighting complementing the natural light. The open-concept living area and kitchen are perfect for entertaining, with a convenient peninsula for casual dining. Plenty of storage is available with multiple closets and attic space. The master bathroom features a walk-in shower. Parking is a breeze with a two-car tandem garage and an additional driveway space, providing ample room for beach gear and even a golf cart. Start building unforgettable family memories in this prime North Wildwood location. PROPERTY DETAILS