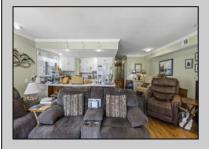

## COMMENTS

Million-Dollar Water Views for Under a Million! Wake up to breathtaking sunrises over Hereford Inlet and the Atlantic Ocean from your private north-east facing balcony. This 3-bedroom, 2-bath, 2nd-floor unit at Inlet Condominiums offers immediate access to the North Wildwood Seawall. Enjoy hardwood and tile floors throughout, ceiling fans in every room, and recessed lighting complementing the natural light. The open-concept living area and kitchen are perfect for entertaining, with a convenient peninsula for casual dining. Plenty of storage is available with multiple closets and attic space. The master bathroom features a walk-in shower. Parking is a breeze with a two-car tandem garage and an additional driveway space, providing ample room for beach gear and even a golf cart. Start building unforgettable family memories in this prime North Wildwood location. PROPERTY DETAILS