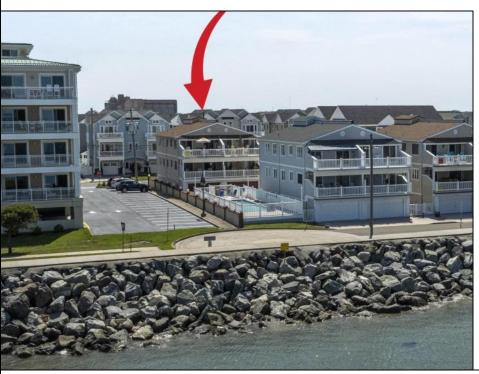

## COMMENTS

Million-Dollar Water Views for Under a Million! Wake up to breathtaking sunrises over Hereford Inlet and the Atlantic Ocean from your private north-east facing balcony. This 3-bedroom, 2-bath, 2nd-floor unit at Inlet Condominiums offers immediate access to the North Wildwood Seawall. Enjoy hardwood and tile floors throughout, ceiling fans in every room, and recessed lighting complementing the natural light. The open-concept living area and kitchen are perfect for entertaining, with a convenient peninsula for casual dining. Plenty of storage is available with multiple closets and attic space. The master bathroom features a walk-in shower. Parking is a breeze with a two-car tandem garage and an additional driveway space, providing ample room for beach gear and even a golf cart. Start building unforgettable family memories in this prime North Wildwood location. PROPERTY DETAILS