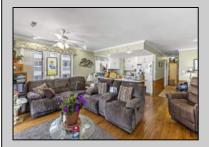

## COMMENTS

Million-Dollar Water Views for Under a Million! Wake up to breathtaking sunrises over Hereford Inlet and the Atlantic Ocean from your private north-east facing balcony. This 3-bedroom, 2-bath, 2nd-floor unit at Inlet Condominiums offers immediate access to the North Wildwood Seawall. Enjoy hardwood and tile floors throughout, ceiling fans in every room, and recessed lighting complementing the natural light. The open-concept living area and kitchen are perfect for entertaining, with a convenient peninsula for casual dining. Plenty of storage is available with multiple closets and attic space. The master bathroom features a walk-in shower. Parking is a breeze with a two-car tandem garage and an additional driveway space, providing ample room for beach gear and even a golf cart. Start building unforgettable family memories in this prime North Wildwood location. PROPERTY DETAILS