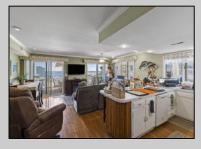

## COMMENTS

Million-Dollar Water Views for Under a Million! Wake up to breathtaking sunrises over Hereford Inlet and the Atlantic Ocean from your private north-east facing balcony. This 3-bedroom, 2-bath, 2nd-floor unit at Inlet Condominiums offers immediate access to the North Wildwood Seawall. Enjoy hardwood and tile floors throughout, ceiling fans in every room, and recessed lighting complementing the natural light. The open-concept living area and kitchen are perfect for entertaining, with a convenient peninsula for casual dining. Plenty of storage is available with multiple closets and attic space. The master bathroom features a walk-in shower. Parking is a breeze with a two-car tandem garage and an additional driveway space, providing ample room for beach gear and even a golf cart. Start building unforgettable family memories in this prime North Wildwood location.