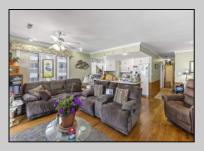

## COMMENTS

Million-Dollar Water Views for Under a Million! Wake up to breathtaking sunrises over Hereford Inlet and the Atlantic Ocean from your private north-east facing balcony. This 3-bedroom, 2-bath, 2nd-floor unit at Inlet Condominiums offers immediate access to the North Wildwood Seawall. Enjoy hardwood and tile floors throughout, ceiling fans in every room, and recessed lighting complementing the natural light. The open-concept living area and kitchen are perfect for entertaining, with a convenient peninsula for casual dining. Plenty of storage is available with multiple closets and attic space. The master bathroom features a walk-in shower. Parking is a breeze with a two-car tandem garage and an additional driveway space, providing ample room for beach gear and even a golf cart. Start building unforgettable family memories in this prime North Wildwood location.