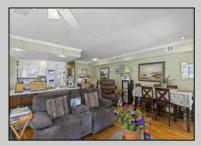

## COMMENTS

Million-Dollar Water Views for Under a Million! Wake up to breathtaking sunrises over Hereford Inlet and the Atlantic Ocean from your private north-east facing balcony. This 3-bedroom, 2-bath, 2nd-floor unit at Inlet Condominiums offers immediate access to the North Wildwood Seawall. Enjoy hardwood and tile floors throughout, ceiling fans in every room, and recessed lighting complementing the natural light. The open-concept living area and kitchen are perfect for entertaining, with a convenient peninsula for casual dining. Plenty of storage is available with multiple closets and attic space. The master bathroom features a walk-in shower. Parking is a breeze with a two-car tandem garage and an additional driveway space, providing ample room for beach gear and even a golf cart. Start building unforgettable family memories in this prime North Wildwood location.