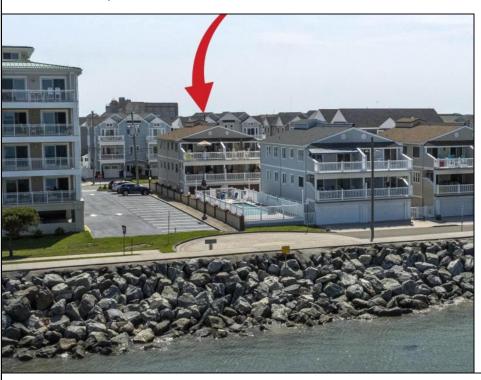

## COMMENTS

Million-Dollar Water Views for Under a Million! Wake up to breathtaking sunrises over Hereford Inlet and the Atlantic Ocean from your private north-east facing balcony. This 3-bedroom, 2-bath, 2nd-floor unit at Inlet Condominiums offers immediate access to the North Wildwood Seawall. Enjoy hardwood and tile floors throughout, ceiling fans in every room, and recessed lighting complementing the natural light. The open-concept living area and kitchen are perfect for entertaining, with a convenient peninsula for casual dining. Plenty of storage is available with multiple closets and attic space. The master bathroom features a walk-in shower. Parking is a breeze with a two-car tandem garage and an additional driveway space, providing ample room for beach gear and even a golf cart. Start building unforgettable family memories in this prime North Wildwood location.