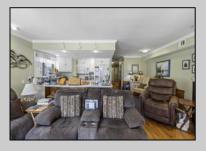

## COMMENTS

Million-Dollar Water Views for Under a Million! Wake up to breathtaking sunrises over Hereford Inlet and the Atlantic Ocean from your private north-east facing balcony. This 3-bedroom, 2-bath, 2nd-floor unit at Inlet Condominiums offers immediate access to the North Wildwood Seawall. Enjoy hardwood and tile floors throughout, ceiling fans in every room, and recessed lighting complementing the natural light. The open-concept living area and kitchen are perfect for entertaining, with a convenient peninsula for casual dining. Plenty of storage is available with multiple closets and attic space. The master bathroom features a walk-in shower. Parking is a breeze with a two-car tandem garage and an additional driveway space, providing ample room for beach gear and even a golf cart. Start building unforgettable family memories in this prime North Wildwood location.