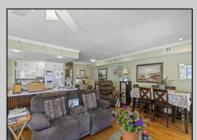

## COMMENTS

Million-Dollar Water Views for Under a Million! Wake up to breathtaking sunrises over Hereford Inlet and the Atlantic Ocean from your private north-east facing balcony. This 3-bedroom, 2-bath, 2nd-floor unit at Inlet Condominiums offers immediate access to the North Wildwood Seawall. Enjoy hardwood and tile floors throughout, ceiling fans in every room, and recessed lighting complementing the natural light. The open-concept living area and kitchen are perfect for entertaining, with a convenient peninsula for casual dining. Plenty of storage is available with multiple closets and attic space. The master bathroom features a walk-in shower. Parking is a breeze with a two-car tandem garage and an additional driveway space, providing ample room for beach gear and even a golf cart. Start building unforgettable family memories in this prime North Wildwood location.

PROPERTY DETAILS

UnitFeatures Handicap Features Fireplace Hardwood Floors Tile Floors

ParkingGarage OtherRooms Living Room Auto Door Opener Garage Dining Room Parking Pad Kitchen 3 Car Breakfast Nook Other Dining Area