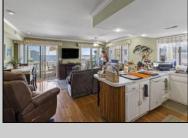

## COMMENTS

Million-Dollar Water Views for Under a Million! Wake up to breathtaking sunrises over Hereford Inlet and the Atlantic Ocean from your private north-east facing balcony. This 3-bedroom, 2-bath, 2nd-floor unit at Inlet Condominiums offers immediate access to the North Wildwood Seawall. Enjoy hardwood and tile floors throughout, ceiling fans in every room, and recessed lighting complementing the natural light. The open-concept living area and kitchen are perfect for entertaining, with a convenient peninsula for casual dining. Plenty of storage is available with multiple closets and attic space. The master bathroom features a walk-in shower. Parking is a breeze with a two-car tandem garage and an additional driveway space, providing ample room for beach gear and even a golf cart. Start building unforgettable family memories in this prime North Wildwood location.