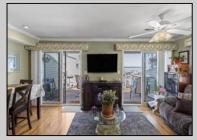

## COMMENTS

Million-Dollar Water Views for Under a Million! Wake up to breathtaking sunrises over Hereford Inlet and the Atlantic Ocean from your private north-east facing balcony. This 3-bedroom, 2-bath, 2nd-floor unit at Inlet Condominiums offers immediate access to the North Wildwood Seawall. Enjoy hardwood and tile floors throughout, ceiling fans in every room, and recessed lighting complementing the natural light. The open-concept living area and kitchen are perfect for entertaining, with a convenient peninsula for casual dining. Plenty of storage is available with multiple closets and attic space. The master bathroom features a walk-in shower. Parking is a breeze with a two-car tandem garage and an additional driveway space, providing ample room for beach gear and even a golf cart. Start building unforgettable family memories in this prime North Wildwood location.