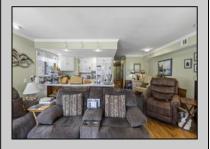

## COMMENTS

Million-Dollar Water Views for Under a Million! Wake up to breathtaking sunrises over Hereford Inlet and the Atlantic Ocean from your private north-east facing balcony. This 3-bedroom, 2-bath, 2nd-floor unit at Inlet Condominiums offers immediate access to the North Wildwood Seawall. Enjoy hardwood and tile floors throughout, ceiling fans in every room, and recessed lighting complementing the natural light. The open-concept living area and kitchen are perfect for entertaining, with a convenient peninsula for casual dining. Plenty of storage is available with multiple closets and attic space. The master bathroom features a walk-in shower. Parking is a breeze with a two-car tandem garage and an additional driveway space, providing ample room for beach gear and even a golf cart. Start building unforgettable family memories in this prime North Wildwood location.

PROPERTY DETAILS

UnitFeatures Handicap Features Fireplace Hardwood Floors Tile Floors

ParkingGarage OtherRooms Living Room Auto Door Opener Garage Dining Room Parking Pad Kitchen 3 Car Breakfast Nook Other Dining Area