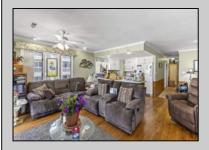

## COMMENTS

Million-Dollar Water Views for Under a Million! Wake up to breathtaking sunrises over Hereford Inlet and the Atlantic Ocean from your private north-east facing balcony. This 3-bedroom, 2-bath, 2nd-floor unit at Inlet Condominiums offers immediate access to the North Wildwood Seawall. Enjoy hardwood and tile floors throughout, ceiling fans in every room, and recessed lighting complementing the natural light. The open-concept living area and kitchen are perfect for entertaining, with a convenient peninsula for casual dining. Plenty of storage is available with multiple closets and attic space. The master bathroom features a walk-in shower. Parking is a breeze with a two-car tandem garage and an additional driveway space, providing ample room for beach gear and even a golf cart. Start building unforgettable family memories in this prime North Wildwood location.