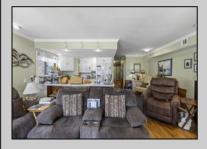

## COMMENTS

Million-Dollar Water Views for Under a Million! Wake up to breathtaking sunrises over Hereford Inlet and the Atlantic Ocean from your private north-east facing balcony. This 3-bedroom, 2-bath, 2nd-floor unit at Inlet Condominiums offers immediate access to the North Wildwood Seawall. Enjoy hardwood and tile floors throughout, ceiling fans in every room, and recessed lighting complementing the natural light. The open-concept living area and kitchen are perfect for entertaining, with a convenient peninsula for casual dining. Plenty of storage is available with multiple closets and attic space. The master bathroom features a walk-in shower. Parking is a breeze with a two-car tandem garage and an additional driveway space, providing ample room for beach gear and even a golf cart. Start building unforgettable family memories in this prime North Wildwood location. **PROPERTY DETAILS** 