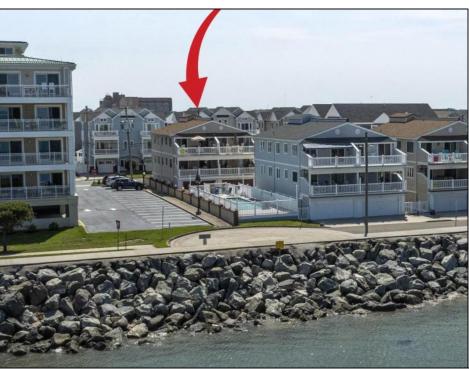

## COMMENTS

Million-Dollar Water Views for Under a Million! Wake up to breathtaking sunrises over Hereford Inlet and the Atlantic Ocean from your private north-east facing balcony. This 3-bedroom, 2-bath, 2nd-floor unit at Inlet Condominiums offers immediate access to the North Wildwood Seawall. Enjoy hardwood and tile floors throughout, ceiling fans in every room, and recessed lighting complementing the natural light. The open-concept living area and kitchen are perfect for entertaining, with a convenient peninsula for casual dining. Plenty of storage is available with multiple closets and attic space. The master bathroom features a walk-in shower. Parking is a breeze with a two-car tandem garage and an additional driveway space, providing ample room for beach gear and even a golf cart. Start building unforgettable family memories in this prime North Wildwood location. **PROPERTY DETAILS** 