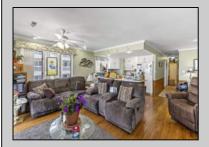

## COMMENTS

Million-Dollar Water Views for Under a Million! Wake up to breathtaking sunrises over Hereford Inlet and the Atlantic Ocean from your private north-east facing balcony. This 3-bedroom, 2-bath, 2nd-floor unit at Inlet Condominiums offers immediate access to the North Wildwood Seawall. Enjoy hardwood and tile floors throughout, ceiling fans in every room, and recessed lighting complementing the natural light. The open-concept living area and kitchen are perfect for entertaining, with a convenient peninsula for casual dining. Plenty of storage is available with multiple closets and attic space. The master bathroom features a walk-in shower. Parking is a breeze with a two-car tandem garage and an additional driveway space, providing ample room for beach gear and even a golf cart. Start building unforgettable family memories in this prime North Wildwood location. **PROPERTY DETAILS** 