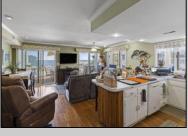

## COMMENTS

Million-Dollar Water Views for Under a Million! Wake up to breathtaking sunrises over Hereford Inlet and the Atlantic Ocean from your private north-east facing balcony. This 3-bedroom, 2-bath, 2nd-floor unit at Inlet Condominiums offers immediate access to the North Wildwood Seawall. Enjoy hardwood and tile floors throughout, ceiling fans in every room, and recessed lighting complementing the natural light. The open-concept living area and kitchen are perfect for entertaining, with a convenient peninsula for casual dining. Plenty of storage is available with multiple closets and attic space. The master bathroom features a walk-in shower. Parking is a breeze with a two-car tandem garage and an additional driveway space, providing ample room for beach gear and even a golf cart. Start building unforgettable family memories in this prime North Wildwood location. **PROPERTY DETAILS** 