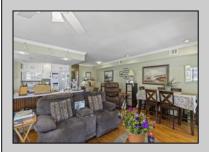

## COMMENTS

Million-Dollar Water Views for Under a Million! Wake up to breathtaking sunrises over Hereford Inlet and the Atlantic Ocean from your private north-east facing balcony. This 3-bedroom, 2-bath, 2nd-floor unit at Inlet Condominiums offers immediate access to the North Wildwood Seawall. Enjoy hardwood and tile floors throughout, ceiling fans in every room, and recessed lighting complementing the natural light. The open-concept living area and kitchen are perfect for entertaining, with a convenient peninsula for casual dining. Plenty of storage is available with multiple closets and attic space. The master bathroom features a walk-in shower. Parking is a breeze with a two-car tandem garage and an additional driveway space, providing ample room for beach gear and even a golf cart. Start building unforgettable family memories in this prime North Wildwood location.