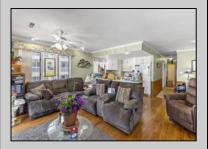

## COMMENTS

Million-Dollar Water Views for Under a Million! Wake up to breathtaking sunrises over Hereford Inlet and the Atlantic Ocean from your private north-east facing balcony. This 3-bedroom, 2-bath, 2nd-floor unit at Inlet Condominiums offers immediate access to the North Wildwood Seawall. Enjoy hardwood and tile floors throughout, ceiling fans in every room, and recessed lighting complementing the natural light. The open-concept living area and kitchen are perfect for entertaining, with a convenient peninsula for casual dining. Plenty of storage is available with multiple closets and attic space. The master bathroom features a walk-in shower. Parking is a breeze with a two-car tandem garage and an additional driveway space, providing ample room for beach gear and even a golf cart. Start building unforgettable family memories in this prime North Wildwood location.