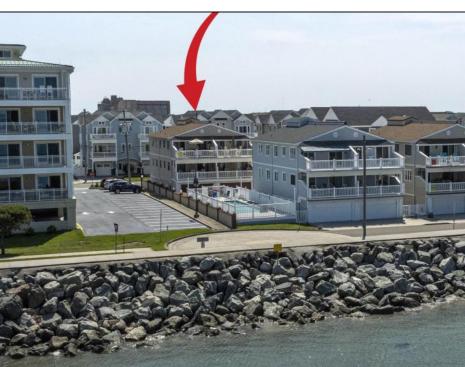

## COMMENTS

Million-Dollar Water Views for Under a Million! Wake up to breathtaking sunrises over Hereford Inlet and the Atlantic Ocean from your private north-east facing balcony. This 3-bedroom, 2-bath, 2nd-floor unit at Inlet Condominiums offers immediate access to the North Wildwood Seawall. Enjoy hardwood and tile floors throughout, ceiling fans in every room, and recessed lighting complementing the natural light. The open-concept living area and kitchen are perfect for entertaining, with a convenient peninsula for casual dining. Plenty of storage is available with multiple closets and attic space. The master bathroom features a walk-in shower. Parking is a breeze with a two-car tandem garage and an additional driveway space, providing ample room for beach gear and even a golf cart. Start building unforgettable family memories in this prime North Wildwood location.