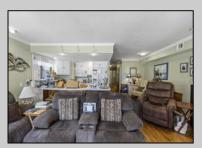

## COMMENTS

Million-Dollar Water Views for Under a Million! Wake up to breathtaking sunrises over Hereford Inlet and the Atlantic Ocean from your private north-east facing balcony. This 3-bedroom, 2-bath, 2nd-floor unit at Inlet Condominiums offers immediate access to the North Wildwood Seawall. Enjoy hardwood and tile floors throughout, ceiling fans in every room, and recessed lighting complementing the natural light. The open-concept living area and kitchen are perfect for entertaining, with a convenient peninsula for casual dining. Plenty of storage is available with multiple closets and attic space. The master bathroom features a walk-in shower. Parking is a breeze with a two-car tandem garage and an additional driveway space, providing ample room for beach gear and even a golf cart. Start building unforgettable family memories in this prime North Wildwood location.