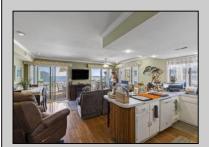

## COMMENTS

Million-Dollar Water Views for Under a Million! Wake up to breathtaking sunrises over Hereford Inlet and the Atlantic Ocean from your private north-east facing balcony. This 3-bedroom, 2-bath, 2nd-floor unit at Inlet Condominiums offers immediate access to the North Wildwood Seawall. Enjoy hardwood and tile floors throughout, ceiling fans in every room, and recessed lighting complementing the natural light. The open-concept living area and kitchen are perfect for entertaining, with a convenient peninsula for casual dining. Plenty of storage is available with multiple closets and attic space. The master bathroom features a walk-in shower. Parking is a breeze with a two-car tandem garage and an additional driveway space, providing ample room for beach gear and even a golf cart. Start building unforgettable family memories in this prime North Wildwood location.