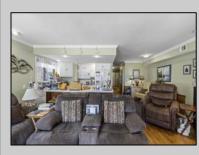

## COMMENTS

Million-Dollar Water Views for Under a Million! Wake up to breathtaking sunrises over Hereford Inlet and the Atlantic Ocean from your private north-east facing balcony. This 3-bedroom, 2-bath, 2nd-floor unit at Inlet Condominiums offers immediate access to the North Wildwood Seawall. Enjoy hardwood and tile floors throughout, ceiling fans in every room, and recessed lighting complementing the natural light. The open-concept living area and kitchen are perfect for entertaining, with a convenient peninsula for casual dining. Plenty of storage is available with multiple closets and attic space. The master bathroom features a walk-in shower. Parking is a breeze with a two-car tandem garage and an additional driveway space, providing ample room for beach gear and even a golf cart. Start building unforgettable family memories in this prime North Wildwood location.