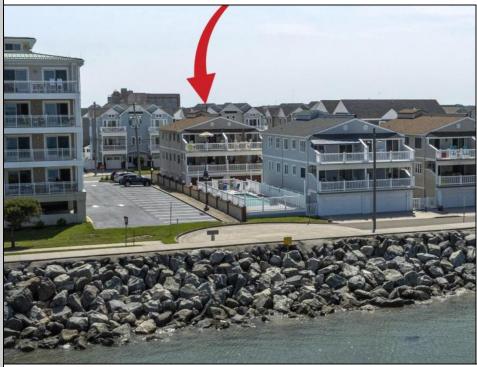

## 127 Spruce North Wildwood, NJ 08260

## COMMENTS

Million-Dollar Water Views for Under a Million! Wake up to breathtaking sunrises over Hereford Inlet and the Atlantic Ocean from your private north-east facing balcony. This 3-bedroom, 2-bath, 2nd-floor unit at Inlet Condominiums offers immediate access to the North Wildwood Seawall. Enjoy hardwood and tile floors throughout, ceiling fans in every room, and recessed lighting complementing the natural light. The open-concept living area and kitchen are perfect for entertaining, with a convenient peninsula for casual dining. Plenty of storage is available with multiple closets and attic space. The master bathroom features a walk-in shower. Parking is a breeze with a two-car tandem garage and an additional driveway space, providing ample room for beach gear and even a golf cart. Start building unforgettable family memories in this prime North Wildwood location.