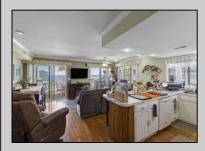

## COMMENTS

Million-Dollar Water Views for Under a Million! Wake up to breathtaking sunrises over Hereford Inlet and the Atlantic Ocean from your private north-east facing balcony. This 3-bedroom, 2-bath, 2nd-floor unit at Inlet Condominiums offers immediate access to the North Wildwood Seawall. Enjoy hardwood and tile floors throughout, ceiling fans in every room, and recessed lighting complementing the natural light. The open-concept living area and kitchen are perfect for entertaining, with a convenient peninsula for casual dining. Plenty of storage is available with multiple closets and attic space. The master bathroom features a walk-in shower. Parking is a breeze with a two-car tandem garage and an additional driveway space, providing ample room for beach gear and even a golf cart. Start building unforgettable family memories in this prime North Wildwood location.