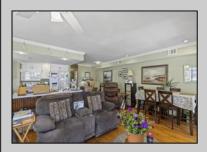

## COMMENTS

Million-Dollar Water Views for Under a Million! Wake up to breathtaking sunrises over Hereford Inlet and the Atlantic Ocean from your private north-east facing balcony. This 3-bedroom, 2-bath, 2nd-floor unit at Inlet Condominiums offers immediate access to the North Wildwood Seawall. Enjoy hardwood and tile floors throughout, ceiling fans in every room, and recessed lighting complementing the natural light. The open-concept living area and kitchen are perfect for entertaining, with a convenient peninsula for casual dining. Plenty of storage is available with multiple closets and attic space. The master bathroom features a walk-in shower. Parking is a breeze with a two-car tandem garage and an additional driveway space, providing ample room for beach gear and even a golf cart. Start building unforgettable family memories in this prime North Wildwood location.