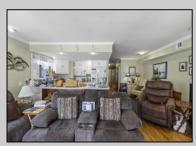

## COMMENTS

Million-Dollar Water Views for Under a Million! Wake up to breathtaking sunrises over Hereford Inlet and the Atlantic Ocean from your private north-east facing balcony. This 3-bedroom, 2-bath, 2nd-floor unit at Inlet Condominiums offers immediate access to the North Wildwood Seawall. Enjoy hardwood and tile floors throughout, ceiling fans in every room, and recessed lighting complementing the natural light. The open-concept living area and kitchen are perfect for entertaining, with a convenient peninsula for casual dining. Plenty of storage is available with multiple closets and attic space. The master bathroom features a walk-in shower. Parking is a breeze with a two-car tandem garage and an additional driveway space, providing ample room for beach gear and even a golf cart. Start building unforgettable family memories in this prime North Wildwood location.