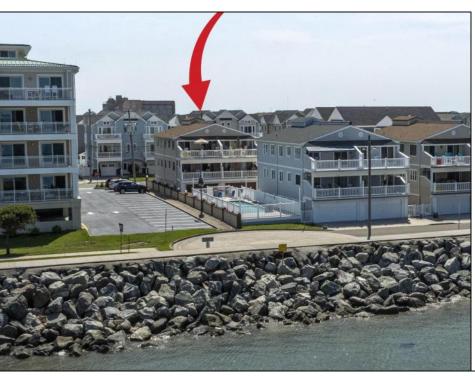

## 127 Spruce North Wildwood, NJ 08260

## COMMENTS

Million-Dollar Water Views for Under a Million! Wake up to breathtaking sunrises over Hereford Inlet and the Atlantic Ocean from your private north-east facing balcony. This 3-bedroom, 2-bath, 2nd-floor unit at Inlet Condominiums offers immediate access to the North Wildwood Seawall. Enjoy hardwood and tile floors throughout, ceiling fans in every room, and recessed lighting complementing the natural light. The open-concept living area and kitchen are perfect for entertaining, with a convenient peninsula for casual dining. Plenty of storage is available with multiple closets and attic space. The master bathroom features a walk-in shower. Parking is a breeze with a two-car tandem garage and an additional driveway space, providing ample room for beach gear and even a golf cart. Start building unforgettable family memories in this prime North Wildwood location.