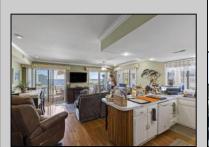

## COMMENTS

Million-Dollar Water Views for Under a Million! Wake up to breathtaking sunrises over Hereford Inlet and the Atlantic Ocean from your private north-east facing balcony. This 3-bedroom, 2-bath, 2nd-floor unit at Inlet Condominiums offers immediate access to the North Wildwood Seawall. Enjoy hardwood and tile floors throughout, ceiling fans in every room, and recessed lighting complementing the natural light. The open-concept living area and kitchen are perfect for entertaining, with a convenient peninsula for casual dining. Plenty of storage is available with multiple closets and attic space. The master bathroom features a walk-in shower. Parking is a breeze with a two-car tandem garage and an additional driveway space, providing ample room for beach gear and even a golf cart. Start building unforgettable family memories in this prime North Wildwood location.