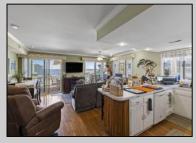

## **COMMENTS**

Million-Dollar Water Views for Under a Million! Wake up to breathtaking sunrises over Hereford Inlet and the Atlantic Ocean from your private north-east facing balcony. This 3-bedroom, 2-bath, 2nd-floor unit at Inlet Condominiums offers immediate access to the North Wildwood Seawall. Enjoy hardwood and tile floors throughout, ceiling fans in every room, and recessed lighting complementing the natural light. The open-concept living area and kitchen are perfect for entertaining, with a convenient peninsula for casual dining. Plenty of storage is available with multiple closets and attic space. The master bathroom features a walk-in shower. Parking is a breeze with a two-car tandem garage and an additional driveway space, providing ample room for beach gear and even a golf cart. Start building unforgettable family memories in this prime North Wildwood location.

| UnitFeatures      |
|-------------------|
| Handicap Features |
| Fireplace         |
| Hardwood Floors   |
| Tile Floors       |

PROPERTY DETAILS

ParkingGarage OtherRooms
Auto Door Opener Living Room
Garage Dining Room
Parking Pad Kitchen
3 Car Breakfast Nook
Other Dining Area