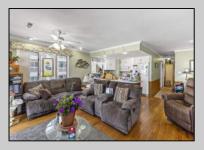

## **COMMENTS**

Million-Dollar Water Views for Under a Million! Wake up to breathtaking sunrises over Hereford Inlet and the Atlantic Ocean from your private north-east facing balcony. This 3-bedroom, 2-bath, 2nd-floor unit at Inlet Condominiums offers immediate access to the North Wildwood Seawall. Enjoy hardwood and tile floors throughout, ceiling fans in every room, and recessed lighting complementing the natural light. The open-concept living area and kitchen are perfect for entertaining, with a convenient peninsula for casual dining. Plenty of storage is available with multiple closets and attic space. The master bathroom features a walk-in shower. Parking is a breeze with a two-car tandem garage and an additional driveway space, providing ample room for beach gear and even a golf cart. Start building unforgettable family memories in this prime North Wildwood location.

| UnitFeatures      |
|-------------------|
| Handicap Features |
| Fireplace         |
| Hardwood Floors   |
| Tile Floors       |

PROPERTY DETAILS

ParkingGarage OtherRooms
Auto Door Opener Living Room
Garage Dining Room
Parking Pad Kitchen
3 Car Breakfast Nook
Other Dining Area