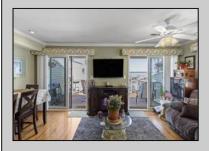

## **COMMENTS**

Million-Dollar Water Views for Under a Million! Wake up to breathtaking sunrises over Hereford Inlet and the Atlantic Ocean from your private north-east facing balcony. This 3-bedroom, 2-bath, 2nd-floor unit at Inlet Condominiums offers immediate access to the North Wildwood Seawall. Enjoy hardwood and tile floors throughout, ceiling fans in every room, and recessed lighting complementing the natural light. The open-concept living area and kitchen are perfect for entertaining, with a convenient peninsula for casual dining. Plenty of storage is available with multiple closets and attic space. The master bathroom features a walk-in shower. Parking is a breeze with a two-car tandem garage and an additional driveway space, providing ample room for beach gear and even a golf cart. Start building unforgettable family memories in this prime North Wildwood location.

| UnitFeatures      |
|-------------------|
| Handicap Features |
| Fireplace         |
| Hardwood Floors   |
| Tile Floors       |

PROPERTY DETAILS

ParkingGarage OtherRooms
Auto Door Opener Living Room
Garage Dining Room
Parking Pad Kitchen
3 Car Breakfast Nook
Other Dining Area