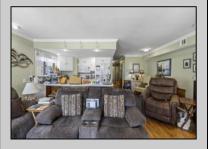

## **COMMENTS**

Million-Dollar Water Views for Under a Million! Wake up to breathtaking sunrises over Hereford Inlet and the Atlantic Ocean from your private north-east facing balcony. This 3-bedroom, 2-bath, 2nd-floor unit at Inlet Condominiums offers immediate access to the North Wildwood Seawall. Enjoy hardwood and tile floors throughout, ceiling fans in every room, and recessed lighting complementing the natural light. The open-concept living area and kitchen are perfect for entertaining, with a convenient peninsula for casual dining. Plenty of storage is available with multiple closets and attic space. The master bathroom features a walk-in shower. Parking is a breeze with a two-car tandem garage and an additional driveway space, providing ample room for beach gear and even a golf cart. Start building unforgettable family memories in this prime North Wildwood location.

| UnitFeatures      |
|-------------------|
| Handicap Features |
| Fireplace         |
| Hardwood Floors   |
| Tile Floors       |

PROPERTY DETAILS

ParkingGarage OtherRooms
Auto Door Opener Living Room
Garage Dining Room
Parking Pad Kitchen
3 Car Breakfast Nook
Other Dining Area