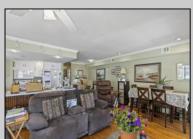

## **COMMENTS**

Million-Dollar Water Views for Under a Million! Wake up to breathtaking sunrises over Hereford Inlet and the Atlantic Ocean from your private north-east facing balcony. This 3-bedroom, 2-bath, 2nd-floor unit at Inlet Condominiums offers immediate access to the North Wildwood Seawall. Enjoy hardwood and tile floors throughout, ceiling fans in every room, and recessed lighting complementing the natural light. The open-concept living area and kitchen are perfect for entertaining, with a convenient peninsula for casual dining. Plenty of storage is available with multiple closets and attic space. The master bathroom features a walk-in shower. Parking is a breeze with a two-car tandem garage and an additional driveway space, providing ample room for beach gear and even a golf cart. Start building unforgettable family memories in this prime North Wildwood location.

| UnitFeatures      |
|-------------------|
| Handicap Features |
| Fireplace         |
| Hardwood Floors   |
| Tile Floors       |

PROPERTY DETAILS

ParkingGarage OtherRooms
Auto Door Opener Living Room
Garage Dining Room
Parking Pad Kitchen
3 Car Breakfast Nook
Other Dining Area