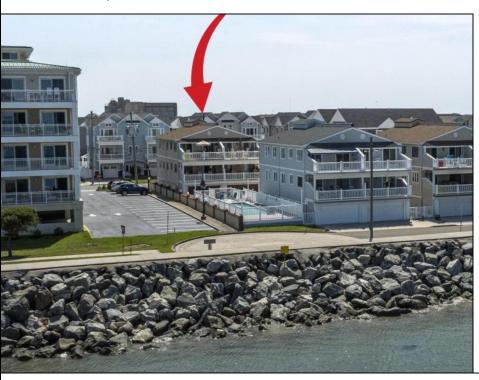

## **COMMENTS**

Million-Dollar Water Views for Under a Million! Wake up to breathtaking sunrises over Hereford Inlet and the Atlantic Ocean from your private north-east facing balcony. This 3-bedroom, 2-bath, 2nd-floor unit at Inlet Condominiums offers immediate access to the North Wildwood Seawall. Enjoy hardwood and tile floors throughout, ceiling fans in every room, and recessed lighting complementing the natural light. The open-concept living area and kitchen are perfect for entertaining, with a convenient peninsula for casual dining. Plenty of storage is available with multiple closets and attic space. The master bathroom features a walk-in shower. Parking is a breeze with a two-car tandem garage and an additional driveway space, providing ample room for beach gear and even a golf cart. Start building unforgettable family memories in this prime North Wildwood location.