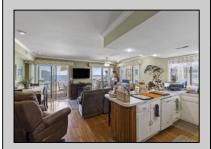

Berger Realty, Inc 1330 Bay Avenue Ocean City, NJ 08226 609-391-1330/609-391-1300

Asking \$849,000.00

info@bergerrealty.com

Million-Dollar Water Views for Under a Million! Wake up to breathtaking sunrises over Hereford Inlet and the Atlantic Ocean from your private north-east facing balcony. This 3-bedroom, 2-bath, 2nd-floor unit at Inlet Condominiums offers immediate access to the North Wildwood Seawall. Enjoy hardwood and tile floors throughout, ceiling fans in every room, and recessed lighting complementing the natural light. The open-concept living area and kitchen are perfect for entertaining, with a convenient peninsula for casual dining. Plenty of storage is available with multiple closets and attic space. The master bathroom features a walk-in shower. Parking is a breeze with a two-car tandem garage and an additional driveway space, providing ample room for beach gear and even a golf cart. Start building unforgettable family memories in this prime North Wildwood location.

## UnitFeatures Handicap Features Fireplace

Fireplace Hardwood Floors Tile Floors ParkingGarage OtherRooms
Auto Door Opener Living Room
Garage Dining Room
Parking Pad Kitchen
3 Car Breakfast Nook
Other Dining Area