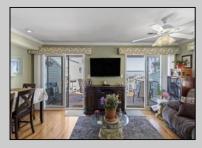

## COMMENTS

Million-Dollar Water Views for Under a Million! Wake up to breathtaking sunrises over Hereford Inlet and the Atlantic Ocean from your private north-east facing balcony. This 3-bedroom, 2-bath, 2nd-floor unit at Inlet Condominiums offers immediate access to the North Wildwood Seawall. Enjoy hardwood and tile floors throughout, ceiling fans in every room, and recessed lighting complementing the natural light. The open-concept living area and kitchen are perfect for entertaining, with a convenient peninsula for casual dining. Plenty of storage is available with multiple closets and attic space. The master bathroom features a walk-in shower. Parking is a breeze with a two-car tandem garage and an additional driveway space, providing ample room for beach gear and even a golf cart. Start building unforgettable family memories in this prime North Wildwood location.