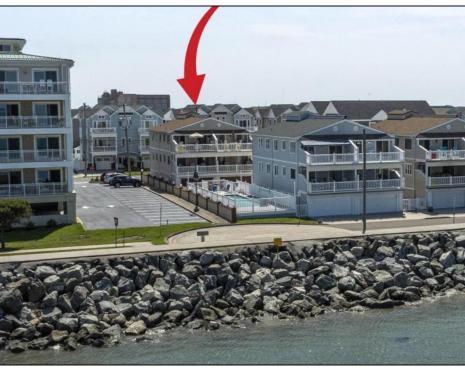

## COMMENTS

Million-Dollar Water Views for Under a Million! Wake up to breathtaking sunrises over Hereford Inlet and the Atlantic Ocean from your private north-east facing balcony. This 3-bedroom, 2-bath, 2nd-floor unit at Inlet Condominiums offers immediate access to the North Wildwood Seawall. Enjoy hardwood and tile floors throughout, ceiling fans in every room, and recessed lighting complementing the natural light. The open-concept living area and kitchen are perfect for entertaining, with a convenient peninsula for casual dining. Plenty of storage is available with multiple closets and attic space. The master bathroom features a walk-in shower. Parking is a breeze with a two-car tandem garage and an additional driveway space, providing ample room for beach gear and even a golf cart. Start building unforgettable family memories in this prime North Wildwood location.