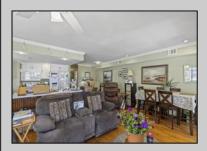

## COMMENTS

Million-Dollar Water Views for Under a Million! Wake up to breathtaking sunrises over Hereford Inlet and the Atlantic Ocean from your private north-east facing balcony. This 3-bedroom, 2-bath, 2nd-floor unit at Inlet Condominiums offers immediate access to the North Wildwood Seawall. Enjoy hardwood and tile floors throughout, ceiling fans in every room, and recessed lighting complementing the natural light. The open-concept living area and kitchen are perfect for entertaining, with a convenient peninsula for casual dining. Plenty of storage is available with multiple closets and attic space. The master bathroom features a walk-in shower. Parking is a breeze with a two-car tandem garage and an additional driveway space, providing ample room for beach gear and even a golf cart. Start building unforgettable family memories in this prime North Wildwood location.

PROPERTY DETAILS

UnitFeatures
Handicap Features
Fireplace
Hardwood Floors
Tile Floors

ParkingGarage OtherRooms
Auto Door Opener Living Room
Garage Dining Room
Parking Pad Kitchen
3 Car Breakfast Nook
Other Dining Area