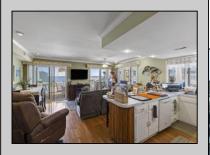

## COMMENTS

Million-Dollar Water Views for Under a Million! Wake up to breathtaking sunrises over Hereford Inlet and the Atlantic Ocean from your private north-east facing balcony. This 3-bedroom, 2-bath, 2nd-floor unit at Inlet Condominiums offers immediate access to the North Wildwood Seawall. Enjoy hardwood and tile floors throughout, ceiling fans in every room, and recessed lighting complementing the natural light. The open-concept living area and kitchen are perfect for entertaining, with a convenient peninsula for casual dining. Plenty of storage is available with multiple closets and attic space. The master bathroom features a walk-in shower. Parking is a breeze with a two-car tandem garage and an additional driveway space, providing ample room for beach gear and even a golf cart. Start building unforgettable family memories in this prime North Wildwood location.

PROPERTY DETAILS

UnitFeatures
Handicap Features
Fireplace
Hardwood Floors
Tile Floors

ParkingGarage OtherRooms
Auto Door Opener Living Room
Garage Dining Room
Parking Pad Kitchen
3 Car Breakfast Nook
Other Dining Area