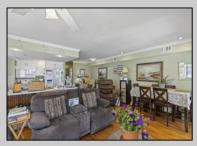

## COMMENTS

Million-Dollar Water Views for Under a Million! Wake up to breathtaking sunrises over Hereford Inlet and the Atlantic Ocean from your private north-east facing balcony. This 3-bedroom, 2-bath, 2nd-floor unit at Inlet Condominiums offers immediate access to the North Wildwood Seawall. Enjoy hardwood and tile floors throughout, ceiling fans in every room, and recessed lighting complementing the natural light. The open-concept living area and kitchen are perfect for entertaining, with a convenient peninsula for casual dining. Plenty of storage is available with multiple closets and attic space. The master bathroom features a walk-in shower. Parking is a breeze with a two-car tandem garage and an additional driveway space, providing ample room for beach gear and even a golf cart. Start building unforgettable family memories in this prime North Wildwood location.

## PROPERTY DETAILS

UnitFeatures ParkingGarage OtherRooms Living Room Handicap Features Auto Door Opener Fireplace Garage Dining Room Hardwood Floors Parking Pad Kitchen Tile Floors 3 Car Breakfast Nook Other Dining Area