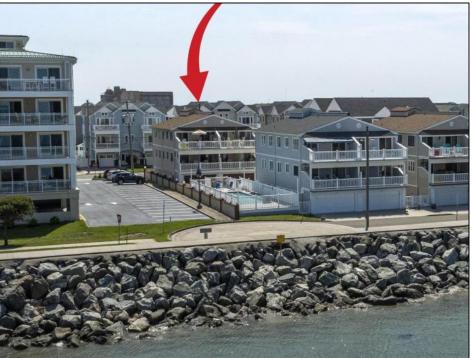

## COMMENTS

Million-Dollar Water Views for Under a Million! Wake up to breathtaking sunrises over Hereford Inlet and the Atlantic Ocean from your private north-east facing balcony. This 3-bedroom, 2-bath, 2nd-floor unit at Inlet Condominiums offers immediate access to the North Wildwood Seawall. Enjoy hardwood and tile floors throughout, ceiling fans in every room, and recessed lighting complementing the natural light. The open-concept living area and kitchen are perfect for entertaining, with a convenient peninsula for casual dining. Plenty of storage is available with multiple closets and attic space. The master bathroom features a walk-in shower. Parking is a breeze with a two-car tandem garage and an additional driveway space, providing ample room for beach gear and even a golf cart. Start building unforgettable family memories in this prime North Wildwood location.