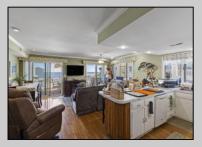

## COMMENTS

Million-Dollar Water Views for Under a Million! Wake up to breathtaking sunrises over Hereford Inlet and the Atlantic Ocean from your private north-east facing balcony. This 3-bedroom, 2-bath, 2nd-floor unit at Inlet Condominiums offers immediate access to the North Wildwood Seawall. Enjoy hardwood and tile floors throughout, ceiling fans in every room, and recessed lighting complementing the natural light. The open-concept living area and kitchen are perfect for entertaining, with a convenient peninsula for casual dining. Plenty of storage is available with multiple closets and attic space. The master bathroom features a walk-in shower. Parking is a breeze with a two-car tandem garage and an additional driveway space, providing ample room for beach gear and even a golf cart. Start building unforgettable family memories in this prime North Wildwood location.

## PROPERTY DETAILS

UnitFeatures ParkingGarage OtherRooms Living Room Handicap Features Auto Door Opener Fireplace Garage Dining Room Hardwood Floors Parking Pad Kitchen Tile Floors 3 Car Breakfast Nook Other Dining Area