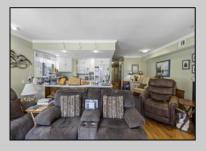

## COMMENTS

Million-Dollar Water Views for Under a Million! Wake up to breathtaking sunrises over Hereford Inlet and the Atlantic Ocean from your private north-east facing balcony. This 3-bedroom, 2-bath, 2nd-floor unit at Inlet Condominiums offers immediate access to the North Wildwood Seawall. Enjoy hardwood and tile floors throughout, ceiling fans in every room, and recessed lighting complementing the natural light. The open-concept living area and kitchen are perfect for entertaining, with a convenient peninsula for casual dining. Plenty of storage is available with multiple closets and attic space. The master bathroom features a walk-in shower. Parking is a breeze with a two-car tandem garage and an additional driveway space, providing ample room for beach gear and even a golf cart. Start building unforgettable family memories in this prime North Wildwood location.

## PROPERTY DETAILS

UnitFeatures ParkingGarage OtherRooms Living Room Handicap Features Auto Door Opener Fireplace Garage Dining Room Hardwood Floors Parking Pad Kitchen Tile Floors 3 Car Breakfast Nook Other Dining Area