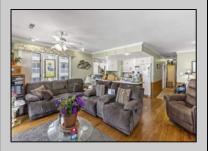

## COMMENTS

Million-Dollar Water Views for Under a Million! Wake up to breathtaking sunrises over Hereford Inlet and the Atlantic Ocean from your private north-east facing balcony. This 3-bedroom, 2-bath, 2nd-floor unit at Inlet Condominiums offers immediate access to the North Wildwood Seawall. Enjoy hardwood and tile floors throughout, ceiling fans in every room, and recessed lighting complementing the natural light. The open-concept living area and kitchen are perfect for entertaining, with a convenient peninsula for casual dining. Plenty of storage is available with multiple closets and attic space. The master bathroom features a walk-in shower. Parking is a breeze with a two-car tandem garage and an additional driveway space, providing ample room for beach gear and even a golf cart. Start building unforgettable family memories in this prime North Wildwood location.

## PROPERTY DETAILS

UnitFeatures ParkingGarage OtherRooms Living Room Handicap Features Auto Door Opener Fireplace Garage Dining Room Hardwood Floors Parking Pad Kitchen Tile Floors 3 Car Breakfast Nook Other Dining Area