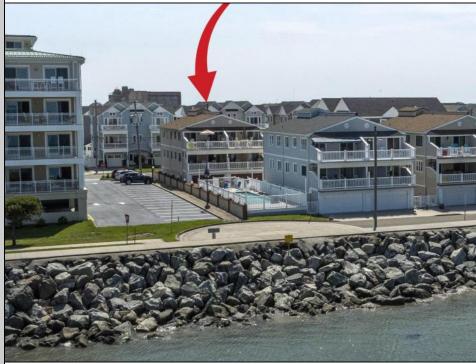

## 127 Spruce North Wildwood, NJ 08260

## COMMENTS

Million-Dollar Water Views for Under a Million! Wake up to breathtaking sunrises over Hereford Inlet and the Atlantic Ocean from your private north-east facing balcony. This 3-bedroom, 2-bath, 2nd-floor unit at Inlet Condominiums offers immediate access to the North Wildwood Seawall. Enjoy hardwood and tile floors throughout, ceiling fans in every room, and recessed lighting complementing the natural light. The open-concept living area and kitchen are perfect for entertaining, with a convenient peninsula for casual dining. Plenty of storage is available with multiple closets and attic space. The master bathroom features a walk-in shower. Parking is a breeze with a two-car tandem garage and an additional driveway space, providing ample room for beach gear and even a golf cart. Start building unforgettable family memories in this prime North Wildwood location. **PROPERTY DETAILS** 