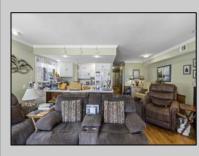

## COMMENTS

Million-Dollar Water Views for Under a Million! Wake up to breathtaking sunrises over Hereford Inlet and the Atlantic Ocean from your private north-east facing balcony. This 3-bedroom, 2-bath, 2nd-floor unit at Inlet Condominiums offers immediate access to the North Wildwood Seawall. Enjoy hardwood and tile floors throughout, ceiling fans in every room, and recessed lighting complementing the natural light. The open-concept living area and kitchen are perfect for entertaining, with a convenient peninsula for casual dining. Plenty of storage is available with multiple closets and attic space. The master bathroom features a walk-in shower. Parking is a breeze with a two-car tandem garage and an additional driveway space, providing ample room for beach gear and even a golf cart. Start building unforgettable family memories in this prime North Wildwood location. **PROPERTY DETAILS** 