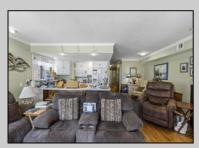

## COMMENTS

Million-Dollar Water Views for Under a Million! Wake up to breathtaking sunrises over Hereford Inlet and the Atlantic Ocean from your private north-east facing balcony. This 3-bedroom, 2-bath, 2nd-floor unit at Inlet Condominiums offers immediate access to the North Wildwood Seawall. Enjoy hardwood and tile floors throughout, ceiling fans in every room, and recessed lighting complementing the natural light. The open-concept living area and kitchen are perfect for entertaining, with a convenient peninsula for casual dining. Plenty of storage is available with multiple closets and attic space. The master bathroom features a walk-in shower. Parking is a breeze with a two-car tandem garage and an additional driveway space, providing ample room for beach gear and even a golf cart. Start building unforgettable family memories in this prime North Wildwood location.