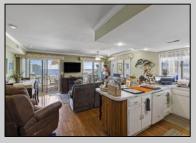

## COMMENTS

Million-Dollar Water Views for Under a Million! Wake up to breathtaking sunrises over Hereford Inlet and the Atlantic Ocean from your private north-east facing balcony. This 3-bedroom, 2-bath, 2nd-floor unit at Inlet Condominiums offers immediate access to the North Wildwood Seawall. Enjoy hardwood and tile floors throughout, ceiling fans in every room, and recessed lighting complementing the natural light. The open-concept living area and kitchen are perfect for entertaining, with a convenient peninsula for casual dining. Plenty of storage is available with multiple closets and attic space. The master bathroom features a walk-in shower. Parking is a breeze with a two-car tandem garage and an additional driveway space, providing ample room for beach gear and even a golf cart. Start building unforgettable family memories in this prime North Wildwood location.