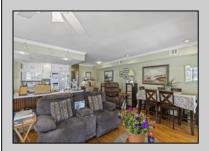

## COMMENTS

Million-Dollar Water Views for Under a Million! Wake up to breathtaking sunrises over Hereford Inlet and the Atlantic Ocean from your private north-east facing balcony. This 3-bedroom, 2-bath, 2nd-floor unit at Inlet Condominiums offers immediate access to the North Wildwood Seawall. Enjoy hardwood and tile floors throughout, ceiling fans in every room, and recessed lighting complementing the natural light. The open-concept living area and kitchen are perfect for entertaining, with a convenient peninsula for casual dining. Plenty of storage is available with multiple closets and attic space. The master bathroom features a walk-in shower. Parking is a breeze with a two-car tandem garage and an additional driveway space, providing ample room for beach gear and even a golf cart. Start building unforgettable family memories in this prime North Wildwood location.