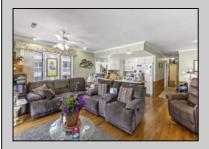

## COMMENTS

Million-Dollar Water Views for Under a Million! Wake up to breathtaking sunrises over Hereford Inlet and the Atlantic Ocean from your private north-east facing balcony. This 3-bedroom, 2-bath, 2nd-floor unit at Inlet Condominiums offers immediate access to the North Wildwood Seawall. Enjoy hardwood and tile floors throughout, ceiling fans in every room, and recessed lighting complementing the natural light. The open-concept living area and kitchen are perfect for entertaining, with a convenient peninsula for casual dining. Plenty of storage is available with multiple closets and attic space. The master bathroom features a walk-in shower. Parking is a breeze with a two-car tandem garage and an additional driveway space, providing ample room for beach gear and even a golf cart. Start building unforgettable family memories in this prime North Wildwood location.