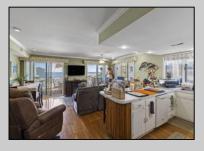

## **COMMENTS**

Million-Dollar Water Views for Under a Million! Wake up to breathtaking sunrises over Hereford Inlet and the Atlantic Ocean from your private north-east facing balcony. This 3-bedroom, 2-bath, 2nd-floor unit at Inlet Condominiums offers immediate access to the North Wildwood Seawall. Enjoy hardwood and tile floors throughout, ceiling fans in every room, and recessed lighting complementing the natural light. The open-concept living area and kitchen are perfect for entertaining, with a convenient peninsula for casual dining. Plenty of storage is available with multiple closets and attic space. The master bathroom features a walk-in shower. Parking is a breeze with a two-car tandem garage and an additional driveway space, providing ample room for beach gear and even a golf cart. Start building unforgettable family memories in this prime North Wildwood location.