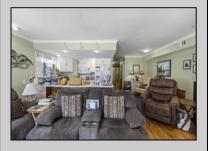

## **COMMENTS**

Million-Dollar Water Views for Under a Million! Wake up to breathtaking sunrises over Hereford Inlet and the Atlantic Ocean from your private north-east facing balcony. This 3-bedroom, 2-bath, 2nd-floor unit at Inlet Condominiums offers immediate access to the North Wildwood Seawall. Enjoy hardwood and tile floors throughout, ceiling fans in every room, and recessed lighting complementing the natural light. The open-concept living area and kitchen are perfect for entertaining, with a convenient peninsula for casual dining. Plenty of storage is available with multiple closets and attic space. The master bathroom features a walk-in shower. Parking is a breeze with a two-car tandem garage and an additional driveway space, providing ample room for beach gear and even a golf cart. Start building unforgettable family memories in this prime North Wildwood location.