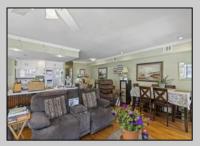

## **COMMENTS**

Million-Dollar Water Views for Under a Million! Wake up to breathtaking sunrises over Hereford Inlet and the Atlantic Ocean from your private north-east facing balcony. This 3-bedroom, 2-bath, 2nd-floor unit at Inlet Condominiums offers immediate access to the North Wildwood Seawall. Enjoy hardwood and tile floors throughout, ceiling fans in every room, and recessed lighting complementing the natural light. The open-concept living area and kitchen are perfect for entertaining, with a convenient peninsula for casual dining. Plenty of storage is available with multiple closets and attic space. The master bathroom features a walk-in shower. Parking is a breeze with a two-car tandem garage and an additional driveway space, providing ample room for beach gear and even a golf cart. Start building unforgettable family memories in this prime North Wildwood location.

| PRO | PERTY | DFTA | II S |
|-----|-------|------|------|

|                   | I NOI LI         | VII DE IAILS   |
|-------------------|------------------|----------------|
| UnitFeatures      | ParkingGarage    | OtherRooms     |
| Handicap Features | Auto Door Opener | Living Room    |
| Fireplace         | Garage           | Dining Room    |
| Hardwood Floors   | Parking Pad      | Kitchen        |
| Tile Floors       | 3 Car            | Breakfast Nook |
|                   | Other            | Dining Area    |
|                   |                  |                |

Range
Oven
Self-Clean Oven
Microwave Oven
Refrigerator
Washer
Dryer
Dishwasher
Disposal
Smoke/Fire Detector

AppliancesIncluded

| AlsoIncluded        | Heating   | Cooling     |
|---------------------|-----------|-------------|
| Other (See Remarks) | Electric  | Central Air |
|                     | Heat Pump | Electric    |
|                     |           | Ceiling Fan |