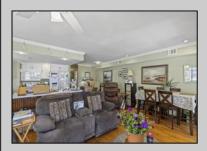

## COMMENTS

Million-Dollar Water Views for Under a Million! Wake up to breathtaking sunrises over Hereford Inlet and the Atlantic Ocean from your private north-east facing balcony. This 3-bedroom, 2-bath, 2nd-floor unit at Inlet Condominiums offers immediate access to the North Wildwood Seawall. Enjoy hardwood and tile floors throughout, ceiling fans in every room, and recessed lighting complementing the natural light. The open-concept living area and kitchen are perfect for entertaining, with a convenient peninsula for casual dining. Plenty of storage is available with multiple closets and attic space. The master bathroom features a walk-in shower. Parking is a breeze with a two-car tandem garage and an additional driveway space, providing ample room for beach gear and even a golf cart. Start building unforgettable family memories in this prime North Wildwood location.