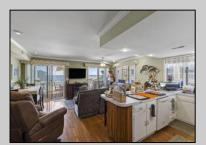

## COMMENTS

Million-Dollar Water Views for Under a Million! Wake up to breathtaking sunrises over Hereford Inlet and the Atlantic Ocean from your private north-east facing balcony. This 3-bedroom, 2-bath, 2nd-floor unit at Inlet Condominiums offers immediate access to the North Wildwood Seawall. Enjoy hardwood and tile floors throughout, ceiling fans in every room, and recessed lighting complementing the natural light. The open-concept living area and kitchen are perfect for entertaining, with a convenient peninsula for casual dining. Plenty of storage is available with multiple closets and attic space. The master bathroom features a walk-in shower. Parking is a breeze with a two-car tandem garage and an additional driveway space, providing ample room for beach gear and even a golf cart. Start building unforgettable family memories in this prime North Wildwood location.