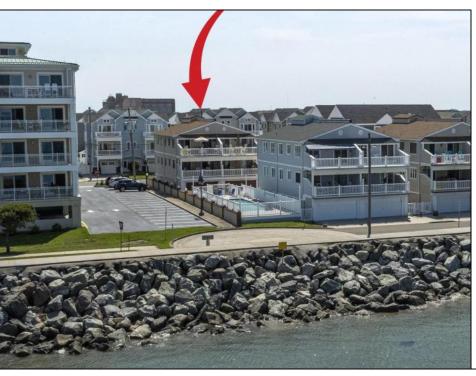

## COMMENTS

Million-Dollar Water Views for Under a Million! Wake up to breathtaking sunrises over Hereford Inlet and the Atlantic Ocean from your private north-east facing balcony. This 3-bedroom, 2-bath, 2nd-floor unit at Inlet Condominiums offers immediate access to the North Wildwood Seawall. Enjoy hardwood and tile floors throughout, ceiling fans in every room, and recessed lighting complementing the natural light. The open-concept living area and kitchen are perfect for entertaining, with a convenient peninsula for casual dining. Plenty of storage is available with multiple closets and attic space. The master bathroom features a walk-in shower. Parking is a breeze with a two-car tandem garage and an additional driveway space, providing ample room for beach gear and even a golf cart. Start building unforgettable family memories in this prime North Wildwood location.