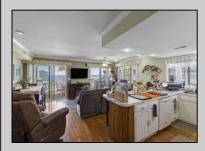

## COMMENTS

Million-Dollar Water Views for Under a Million! Wake up to breathtaking sunrises over Hereford Inlet and the Atlantic Ocean from your private north-east facing balcony. This 3-bedroom, 2-bath, 2nd-floor unit at Inlet Condominiums offers immediate access to the North Wildwood Seawall. Enjoy hardwood and tile floors throughout, ceiling fans in every room, and recessed lighting complementing the natural light. The open-concept living area and kitchen are perfect for entertaining, with a convenient peninsula for casual dining. Plenty of storage is available with multiple closets and attic space. The master bathroom features a walk-in shower. Parking is a breeze with a two-car tandem garage and an additional driveway space, providing ample room for beach gear and even a golf cart. Start building unforgettable family memories in this prime North Wildwood location. **PROPERTY DETAILS** 