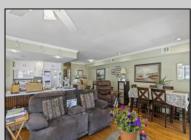

## COMMENTS

Million-Dollar Water Views for Under a Million! Wake up to breathtaking sunrises over Hereford Inlet and the Atlantic Ocean from your private north-east facing balcony. This 3-bedroom, 2-bath, 2nd-floor unit at Inlet Condominiums offers immediate access to the North Wildwood Seawall. Enjoy hardwood and tile floors throughout, ceiling fans in every room, and recessed lighting complementing the natural light. The open-concept living area and kitchen are perfect for entertaining, with a convenient peninsula for casual dining. Plenty of storage is available with multiple closets and attic space. The master bathroom features a walk-in shower. Parking is a breeze with a two-car tandem garage and an additional driveway space, providing ample room for beach gear and even a golf cart. Start building unforgettable family memories in this prime North Wildwood location. **PROPERTY DETAILS** 

OtherRooms Living Room Dining Room Kitchen Breakfast Nook **Dining Area** 

Range Oven Self-Clean Oven Microwave Oven Refrigerator Washer Dryer Dishwasher Disposal Smoke/Fire Detector

AppliancesIncluded

He Etrifanito: gbc@beigericealty.com Sewer