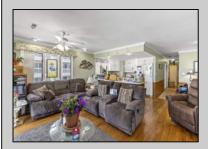

## COMMENTS

Million-Dollar Water Views for Under a Million! Wake up to breathtaking sunrises over Hereford Inlet and the Atlantic Ocean from your private north-east facing balcony. This 3-bedroom, 2-bath, 2nd-floor unit at Inlet Condominiums offers immediate access to the North Wildwood Seawall. Enjoy hardwood and tile floors throughout, ceiling fans in every room, and recessed lighting complementing the natural light. The open-concept living area and kitchen are perfect for entertaining, with a convenient peninsula for casual dining. Plenty of storage is available with multiple closets and attic space. The master bathroom features a walk-in shower. Parking is a breeze with a two-car tandem garage and an additional driveway space, providing ample room for beach gear and even a golf cart. Start building unforgettable family memories in this prime North Wildwood location. **PROPERTY DETAILS** 