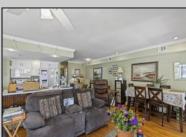

## COMMENTS

Million-Dollar Water Views for Under a Million! Wake up to breathtaking sunrises over Hereford Inlet and the Atlantic Ocean from your private north-east facing balcony. This 3-bedroom, 2-bath, 2nd-floor unit at Inlet Condominiums offers immediate access to the North Wildwood Seawall. Enjoy hardwood and tile floors throughout, ceiling fans in every room, and recessed lighting complementing the natural light. The open-concept living area and kitchen are perfect for entertaining, with a convenient peninsula for casual dining. Plenty of storage is available with multiple closets and attic space. The master bathroom features a walk-in shower. Parking is a breeze with a two-car tandem garage and an additional driveway space, providing ample room for beach gear and even a golf cart. Start building unforgettable family memories in this prime North Wildwood location. **PROPERTY DETAILS** 

| UnitFeatures      |
|-------------------|
| Handicap Features |
| Fireplace         |
| Hardwood Floors   |
| Tile Floors       |
|                   |

ParkingGarage Auto Door Opener Garage Parking Pad 3 Car Other OtherRooms Living Room Dining Room Kitchen Breakfast Nook Dining Area