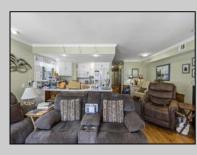

## COMMENTS

Million-Dollar Water Views for Under a Million! Wake up to breathtaking sunrises over Hereford Inlet and the Atlantic Ocean from your private north-east facing balcony. This 3-bedroom, 2-bath, 2nd-floor unit at Inlet Condominiums offers immediate access to the North Wildwood Seawall. Enjoy hardwood and tile floors throughout, ceiling fans in every room, and recessed lighting complementing the natural light. The open-concept living area and kitchen are perfect for entertaining, with a convenient peninsula for casual dining. Plenty of storage is available with multiple closets and attic space. The master bathroom features a walk-in shower. Parking is a breeze with a two-car tandem garage and an additional driveway space, providing ample room for beach gear and even a golf cart. Start building unforgettable family memories in this prime North Wildwood location. **PROPERTY DETAILS** 