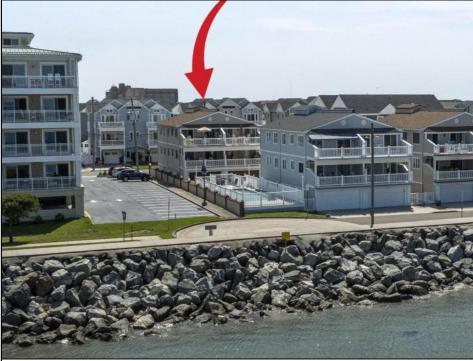

## COMMENTS

Million-Dollar Water Views for Under a Million! Wake up to breathtaking sunrises over Hereford Inlet and the Atlantic Ocean from your private north-east facing balcony. This 3-bedroom, 2-bath, 2nd-floor unit at Inlet Condominiums offers immediate access to the North Wildwood Seawall. Enjoy hardwood and tile floors throughout, ceiling fans in every room, and recessed lighting complementing the natural light. The open-concept living area and kitchen are perfect for entertaining, with a convenient peninsula for casual dining. Plenty of storage is available with multiple closets and attic space. The master bathroom features a walk-in shower. Parking is a breeze with a two-car tandem garage and an additional driveway space, providing ample room for beach gear and even a golf cart. Start building unforgettable family memories in this prime North Wildwood location. **PROPERTY DETAILS** 