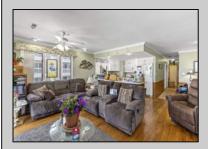

## COMMENTS

Million-Dollar Water Views for Under a Million! Wake up to breathtaking sunrises over Hereford Inlet and the Atlantic Ocean from your private north-east facing balcony. This 3-bedroom, 2-bath, 2nd-floor unit at Inlet Condominiums offers immediate access to the North Wildwood Seawall. Enjoy hardwood and tile floors throughout, ceiling fans in every room, and recessed lighting complementing the natural light. The open-concept living area and kitchen are perfect for entertaining, with a convenient peninsula for casual dining. Plenty of storage is available with multiple closets and attic space. The master bathroom features a walk-in shower. Parking is a breeze with a two-car tandem garage and an additional driveway space, providing ample room for beach gear and even a golf cart. Start building unforgettable family memories in this prime North Wildwood location.