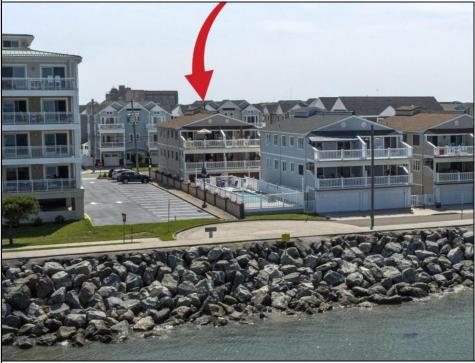

## COMMENTS

Million-Dollar Water Views for Under a Million! Wake up to breathtaking sunrises over Hereford Inlet and the Atlantic Ocean from your private north-east facing balcony. This 3-bedroom, 2-bath, 2nd-floor unit at Inlet Condominiums offers immediate access to the North Wildwood Seawall. Enjoy hardwood and tile floors throughout, ceiling fans in every room, and recessed lighting complementing the natural light. The open-concept living area and kitchen are perfect for entertaining, with a convenient peninsula for casual dining. Plenty of storage is available with multiple closets and attic space. The master bathroom features a walk-in shower. Parking is a breeze with a two-car tandem garage and an additional driveway space, providing ample room for beach gear and even a golf cart. Start building unforgettable family memories in this prime North Wildwood location.