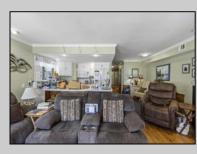

## COMMENTS

Million-Dollar Water Views for Under a Million! Wake up to breathtaking sunrises over Hereford Inlet and the Atlantic Ocean from your private north-east facing balcony. This 3-bedroom, 2-bath, 2nd-floor unit at Inlet Condominiums offers immediate access to the North Wildwood Seawall. Enjoy hardwood and tile floors throughout, ceiling fans in every room, and recessed lighting complementing the natural light. The open-concept living area and kitchen are perfect for entertaining, with a convenient peninsula for casual dining. Plenty of storage is available with multiple closets and attic space. The master bathroom features a walk-in shower. Parking is a breeze with a two-car tandem garage and an additional driveway space, providing ample room for beach gear and even a golf cart. Start building unforgettable family memories in this prime North Wildwood location.