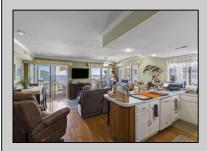

## COMMENTS

Million-Dollar Water Views for Under a Million! Wake up to breathtaking sunrises over Hereford Inlet and the Atlantic Ocean from your private north-east facing balcony. This 3-bedroom, 2-bath, 2nd-floor unit at Inlet Condominiums offers immediate access to the North Wildwood Seawall. Enjoy hardwood and tile floors throughout, ceiling fans in every room, and recessed lighting complementing the natural light. The open-concept living area and kitchen are perfect for entertaining, with a convenient peninsula for casual dining. Plenty of storage is available with multiple closets and attic space. The master bathroom features a walk-in shower. Parking is a breeze with a two-car tandem garage and an additional driveway space, providing ample room for beach gear and even a golf cart. Start building unforgettable family memories in this prime North Wildwood location.