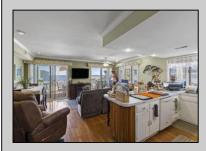

## COMMENTS

Million-Dollar Water Views for Under a Million! Wake up to breathtaking sunrises over Hereford Inlet and the Atlantic Ocean from your private north-east facing balcony. This 3-bedroom, 2-bath, 2nd-floor unit at Inlet Condominiums offers immediate access to the North Wildwood Seawall. Enjoy hardwood and tile floors throughout, ceiling fans in every room, and recessed lighting complementing the natural light. The open-concept living area and kitchen are perfect for entertaining, with a convenient peninsula for casual dining. Plenty of storage is available with multiple closets and attic space. The master bathroom features a walk-in shower. Parking is a breeze with a two-car tandem garage and an additional driveway space, providing ample room for beach gear and even a golf cart. Start building unforgettable family memories in this prime North Wildwood location. **PROPERTY DETAILS** 