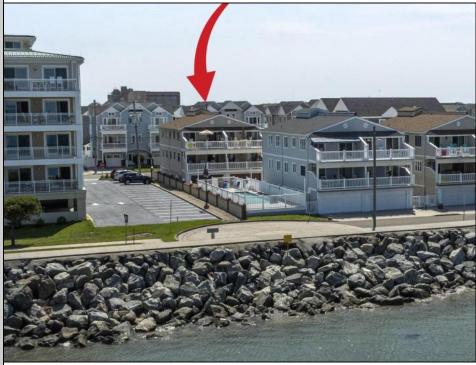

## COMMENTS

Million-Dollar Water Views for Under a Million! Wake up to breathtaking sunrises over Hereford Inlet and the Atlantic Ocean from your private north-east facing balcony. This 3-bedroom, 2-bath, 2nd-floor unit at Inlet Condominiums offers immediate access to the North Wildwood Seawall. Enjoy hardwood and tile floors throughout, ceiling fans in every room, and recessed lighting complementing the natural light. The open-concept living area and kitchen are perfect for entertaining, with a convenient peninsula for casual dining. Plenty of storage is available with multiple closets and attic space. The master bathroom features a walk-in shower. Parking is a breeze with a two-car tandem garage and an additional driveway space, providing ample room for beach gear and even a golf cart. Start building unforgettable family memories in this prime North Wildwood location. **PROPERTY DETAILS** 