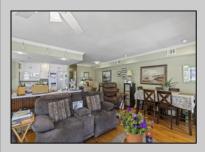

## COMMENTS

Million-Dollar Water Views for Under a Million! Wake up to breathtaking sunrises over Hereford Inlet and the Atlantic Ocean from your private north-east facing balcony. This 3-bedroom, 2-bath, 2nd-floor unit at Inlet Condominiums offers immediate access to the North Wildwood Seawall. Enjoy hardwood and tile floors throughout, ceiling fans in every room, and recessed lighting complementing the natural light. The open-concept living area and kitchen are perfect for entertaining, with a convenient peninsula for casual dining. Plenty of storage is available with multiple closets and attic space. The master bathroom features a walk-in shower. Parking is a breeze with a two-car tandem garage and an additional driveway space, providing ample room for beach gear and even a golf cart. Start building unforgettable family memories in this prime North Wildwood location.

## PROPERTY DETAILS

UnitFeatures ParkingGarage Handicap Features Auto Door Opener Fireplace Garage Hardwood Floors Parking Pad Tile Floors 3 Car Other

OtherRooms Living Room Dining Room Kitchen Breakfast Nook Dining Area