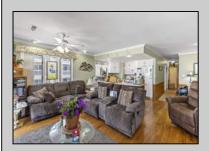

## COMMENTS

Million-Dollar Water Views for Under a Million! Wake up to breathtaking sunrises over Hereford Inlet and the Atlantic Ocean from your private north-east facing balcony. This 3-bedroom, 2-bath, 2nd-floor unit at Inlet Condominiums offers immediate access to the North Wildwood Seawall. Enjoy hardwood and tile floors throughout, ceiling fans in every room, and recessed lighting complementing the natural light. The open-concept living area and kitchen are perfect for entertaining, with a convenient peninsula for casual dining. Plenty of storage is available with multiple closets and attic space. The master bathroom features a walk-in shower. Parking is a breeze with a two-car tandem garage and an additional driveway space, providing ample room for beach gear and even a golf cart. Start building unforgettable family memories in this prime North Wildwood location.