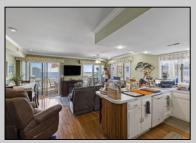

## COMMENTS

Million-Dollar Water Views for Under a Million! Wake up to breathtaking sunrises over Hereford Inlet and the Atlantic Ocean from your private north-east facing balcony. This 3-bedroom, 2-bath, 2nd-floor unit at Inlet Condominiums offers immediate access to the North Wildwood Seawall. Enjoy hardwood and tile floors throughout, ceiling fans in every room, and recessed lighting complementing the natural light. The open-concept living area and kitchen are perfect for entertaining, with a convenient peninsula for casual dining. Plenty of storage is available with multiple closets and attic space. The master bathroom features a walk-in shower. Parking is a breeze with a two-car tandem garage and an additional driveway space, providing ample room for beach gear and even a golf cart. Start building unforgettable family memories in this prime North Wildwood location.