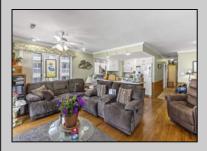

## COMMENTS

Million-Dollar Water Views for Under a Million! Wake up to breathtaking sunrises over Hereford Inlet and the Atlantic Ocean from your private north-east facing balcony. This 3-bedroom, 2-bath, 2nd-floor unit at Inlet Condominiums offers immediate access to the North Wildwood Seawall. Enjoy hardwood and tile floors throughout, ceiling fans in every room, and recessed lighting complementing the natural light. The open-concept living area and kitchen are perfect for entertaining, with a convenient peninsula for casual dining. Plenty of storage is available with multiple closets and attic space. The master bathroom features a walk-in shower. Parking is a breeze with a two-car tandem garage and an additional driveway space, providing ample room for beach gear and even a golf cart. Start building unforgettable family memories in this prime North Wildwood location.