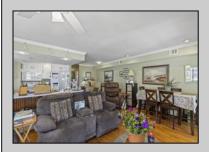

## COMMENTS

Million-Dollar Water Views for Under a Million! Wake up to breathtaking sunrises over Hereford Inlet and the Atlantic Ocean from your private north-east facing balcony. This 3-bedroom, 2-bath, 2nd-floor unit at Inlet Condominiums offers immediate access to the North Wildwood Seawall. Enjoy hardwood and tile floors throughout, ceiling fans in every room, and recessed lighting complementing the natural light. The open-concept living area and kitchen are perfect for entertaining, with a convenient peninsula for casual dining. Plenty of storage is available with multiple closets and attic space. The master bathroom features a walk-in shower. Parking is a breeze with a two-car tandem garage and an additional driveway space, providing ample room for beach gear and even a golf cart. Start building unforgettable family memories in this prime North Wildwood location.

## **PROPERTY DETAILS**

UnitFeatures OtherRooms ParkingGarage Handicap Features Auto Door Opener Living Room Fireplace Garage Dining Room Hardwood Floors Parking Pad Kitchen Tile Floors 3 Car Breakfast Nook Other Dining Area