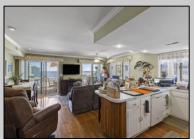

## COMMENTS

Million-Dollar Water Views for Under a Million! Wake up to breathtaking sunrises over Hereford Inlet and the Atlantic Ocean from your private north-east facing balcony. This 3-bedroom, 2-bath, 2nd-floor unit at Inlet Condominiums offers immediate access to the North Wildwood Seawall. Enjoy hardwood and tile floors throughout, ceiling fans in every room, and recessed lighting complementing the natural light. The open-concept living area and kitchen are perfect for entertaining, with a convenient peninsula for casual dining. Plenty of storage is available with multiple closets and attic space. The master bathroom features a walk-in shower. Parking is a breeze with a two-car tandem garage and an additional driveway space, providing ample room for beach gear and even a golf cart. Start building unforgettable family memories in this prime North Wildwood location.