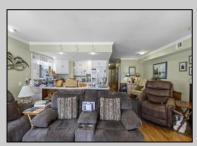

## COMMENTS

Million-Dollar Water Views for Under a Million! Wake up to breathtaking sunrises over Hereford Inlet and the Atlantic Ocean from your private north-east facing balcony. This 3-bedroom, 2-bath, 2nd-floor unit at Inlet Condominiums offers immediate access to the North Wildwood Seawall. Enjoy hardwood and tile floors throughout, ceiling fans in every room, and recessed lighting complementing the natural light. The open-concept living area and kitchen are perfect for entertaining, with a convenient peninsula for casual dining. Plenty of storage is available with multiple closets and attic space. The master bathroom features a walk-in shower. Parking is a breeze with a two-car tandem garage and an additional driveway space, providing ample room for beach gear and even a golf cart. Start building unforgettable family memories in this prime North Wildwood location.