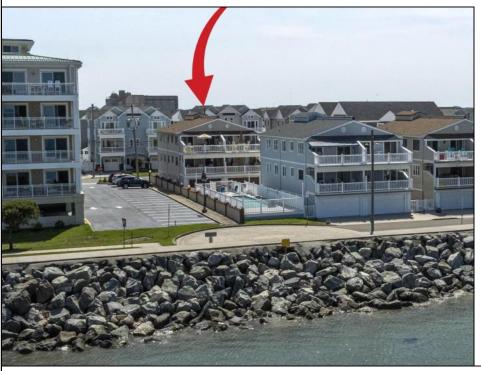

## COMMENTS

Million-Dollar Water Views for Under a Million! Wake up to breathtaking sunrises over Hereford Inlet and the Atlantic Ocean from your private north-east facing balcony. This 3-bedroom, 2-bath, 2nd-floor unit at Inlet Condominiums offers immediate access to the North Wildwood Seawall. Enjoy hardwood and tile floors throughout, ceiling fans in every room, and recessed lighting complementing the natural light. The open-concept living area and kitchen are perfect for entertaining, with a convenient peninsula for casual dining. Plenty of storage is available with multiple closets and attic space. The master bathroom features a walk-in shower. Parking is a breeze with a two-car tandem garage and an additional driveway space, providing ample room for beach gear and even a golf cart. Start building unforgettable family memories in this prime North Wildwood location.