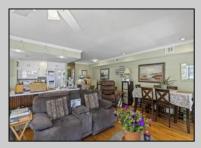

## COMMENTS

Million-Dollar Water Views for Under a Million! Wake up to breathtaking sunrises over Hereford Inlet and the Atlantic Ocean from your private north-east facing balcony. This 3-bedroom, 2-bath, 2nd-floor unit at Inlet Condominiums offers immediate access to the North Wildwood Seawall. Enjoy hardwood and tile floors throughout, ceiling fans in every room, and recessed lighting complementing the natural light. The open-concept living area and kitchen are perfect for entertaining, with a convenient peninsula for casual dining. Plenty of storage is available with multiple closets and attic space. The master bathroom features a walk-in shower. Parking is a breeze with a two-car tandem garage and an additional driveway space, providing ample room for beach gear and even a golf cart. Start building unforgettable family memories in this prime North Wildwood location.

PROPERTY DETAILS

UnitFeatures Handicap Features Fireplace Hardwood Floors Tile Floors ParkingGarage OtherRooms
Auto Door Opener Living Room
Garage Dining Room
Parking Pad Kitchen
3 Car Breakfast Nook
Other Dining Area