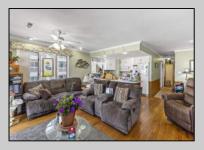

## COMMENTS

Million-Dollar Water Views for Under a Million! Wake up to breathtaking sunrises over Hereford Inlet and the Atlantic Ocean from your private north-east facing balcony. This 3-bedroom, 2-bath, 2nd-floor unit at Inlet Condominiums offers immediate access to the North Wildwood Seawall. Enjoy hardwood and tile floors throughout, ceiling fans in every room, and recessed lighting complementing the natural light. The open-concept living area and kitchen are perfect for entertaining, with a convenient peninsula for casual dining. Plenty of storage is available with multiple closets and attic space. The master bathroom features a walk-in shower. Parking is a breeze with a two-car tandem garage and an additional driveway space, providing ample room for beach gear and even a golf cart. Start building unforgettable family memories in this prime North Wildwood location.