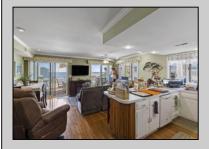

## COMMENTS

Million-Dollar Water Views for Under a Million! Wake up to breathtaking sunrises over Hereford Inlet and the Atlantic Ocean from your private north-east facing balcony. This 3-bedroom, 2-bath, 2nd-floor unit at Inlet Condominiums offers immediate access to the North Wildwood Seawall. Enjoy hardwood and tile floors throughout, ceiling fans in every room, and recessed lighting complementing the natural light. The open-concept living area and kitchen are perfect for entertaining, with a convenient peninsula for casual dining. Plenty of storage is available with multiple closets and attic space. The master bathroom features a walk-in shower. Parking is a breeze with a two-car tandem garage and an additional driveway space, providing ample room for beach gear and even a golf cart. Start building unforgettable family memories in this prime North Wildwood location.

PROPERTY DETAILS

UnitFeatures Handicap Features Fireplace Hardwood Floors Tile Floors ParkingGarage OtherRooms
Auto Door Opener Living Room
Garage Dining Room
Parking Pad Kitchen
3 Car Breakfast Nook
Other Dining Area