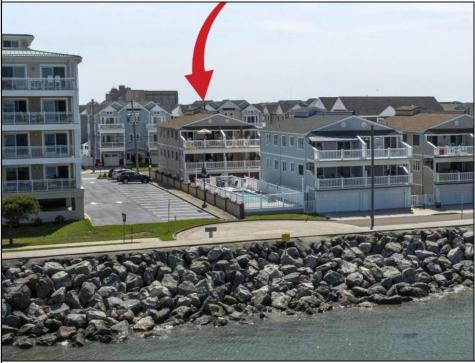

## COMMENTS

Million-Dollar Water Views for Under a Million! Wake up to breathtaking sunrises over Hereford Inlet and the Atlantic Ocean from your private north-east facing balcony. This 3-bedroom, 2-bath, 2nd-floor unit at Inlet Condominiums offers immediate access to the North Wildwood Seawall. Enjoy hardwood and tile floors throughout, ceiling fans in every room, and recessed lighting complementing the natural light. The open-concept living area and kitchen are perfect for entertaining, with a convenient peninsula for casual dining. Plenty of storage is available with multiple closets and attic space. The master bathroom features a walk-in shower. Parking is a breeze with a two-car tandem garage and an additional driveway space, providing ample room for beach gear and even a golf cart. Start building unforgettable family memories in this prime North Wildwood location. **PROPERTY DETAILS** 