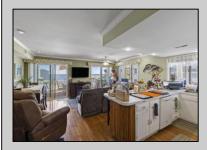

## COMMENTS

Million-Dollar Water Views for Under a Million! Wake up to breathtaking sunrises over Hereford Inlet and the Atlantic Ocean from your private north-east facing balcony. This 3-bedroom, 2-bath, 2nd-floor unit at Inlet Condominiums offers immediate access to the North Wildwood Seawall. Enjoy hardwood and tile floors throughout, ceiling fans in every room, and recessed lighting complementing the natural light. The open-concept living area and kitchen are perfect for entertaining, with a convenient peninsula for casual dining. Plenty of storage is available with multiple closets and attic space. The master bathroom features a walk-in shower. Parking is a breeze with a two-car tandem garage and an additional driveway space, providing ample room for beach gear and even a golf cart. Start building unforgettable family memories in this prime North Wildwood location. **PROPERTY DETAILS** 