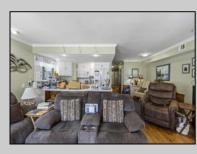

## COMMENTS

Million-Dollar Water Views for Under a Million! Wake up to breathtaking sunrises over Hereford Inlet and the Atlantic Ocean from your private north-east facing balcony. This 3-bedroom, 2-bath, 2nd-floor unit at Inlet Condominiums offers immediate access to the North Wildwood Seawall. Enjoy hardwood and tile floors throughout, ceiling fans in every room, and recessed lighting complementing the natural light. The open-concept living area and kitchen are perfect for entertaining, with a convenient peninsula for casual dining. Plenty of storage is available with multiple closets and attic space. The master bathroom features a walk-in shower. Parking is a breeze with a two-car tandem garage and an additional driveway space, providing ample room for beach gear and even a golf cart. Start building unforgettable family memories in this prime North Wildwood location. **PROPERTY DETAILS** 