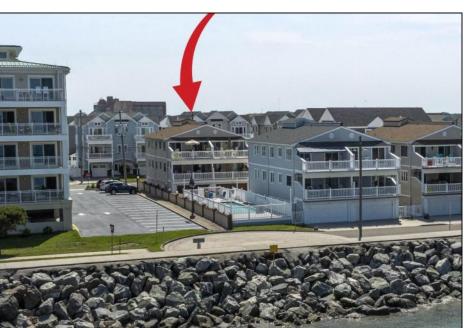

## COMMENTS

Million-Dollar Water Views for Under a Million! Wake up to breathtaking sunrises over Hereford Inlet and the Atlantic Ocean from your private north-east facing balcony. This 3-bedroom, 2-bath, 2nd-floor unit at Inlet Condominiums offers immediate access to the North Wildwood Seawall. Enjoy hardwood and tile floors throughout, ceiling fans in every room, and recessed lighting complementing the natural light. The open-concept living area and kitchen are perfect for entertaining, with a convenient peninsula for casual dining. Plenty of storage is available with multiple closets and attic space. The master bathroom features a walk-in shower. Parking is a breeze with a two-car tandem garage and an additional driveway space, providing ample room for beach gear and even a golf cart. Start building unforgettable family memories in this prime North Wildwood location.