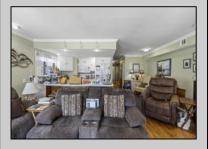

## COMMENTS

Million-Dollar Water Views for Under a Million! Wake up to breathtaking sunrises over Hereford Inlet and the Atlantic Ocean from your private north-east facing balcony. This 3-bedroom, 2-bath, 2nd-floor unit at Inlet Condominiums offers immediate access to the North Wildwood Seawall. Enjoy hardwood and tile floors throughout, ceiling fans in every room, and recessed lighting complementing the natural light. The open-concept living area and kitchen are perfect for entertaining, with a convenient peninsula for casual dining. Plenty of storage is available with multiple closets and attic space. The master bathroom features a walk-in shower. Parking is a breeze with a two-car tandem garage and an additional driveway space, providing ample room for beach gear and even a golf cart. Start building unforgettable family memories in this prime North Wildwood location.