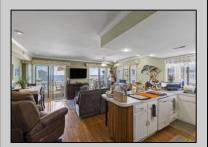

## COMMENTS

Million-Dollar Water Views for Under a Million! Wake up to breathtaking sunrises over Hereford Inlet and the Atlantic Ocean from your private north-east facing balcony. This 3-bedroom, 2-bath, 2nd-floor unit at Inlet Condominiums offers immediate access to the North Wildwood Seawall. Enjoy hardwood and tile floors throughout, ceiling fans in every room, and recessed lighting complementing the natural light. The open-concept living area and kitchen are perfect for entertaining, with a convenient peninsula for casual dining. Plenty of storage is available with multiple closets and attic space. The master bathroom features a walk-in shower. Parking is a breeze with a two-car tandem garage and an additional driveway space, providing ample room for beach gear and even a golf cart. Start building unforgettable family memories in this prime North Wildwood location.