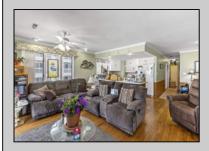

## COMMENTS

Million-Dollar Water Views for Under a Million! Wake up to breathtaking sunrises over Hereford Inlet and the Atlantic Ocean from your private north-east facing balcony. This 3-bedroom, 2-bath, 2nd-floor unit at Inlet Condominiums offers immediate access to the North Wildwood Seawall. Enjoy hardwood and tile floors throughout, ceiling fans in every room, and recessed lighting complementing the natural light. The open-concept living area and kitchen are perfect for entertaining, with a convenient peninsula for casual dining. Plenty of storage is available with multiple closets and attic space. The master bathroom features a walk-in shower. Parking is a breeze with a two-car tandem garage and an additional driveway space, providing ample room for beach gear and even a golf cart. Start building unforgettable family memories in this prime North Wildwood location.