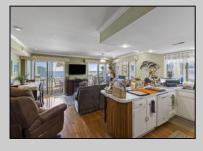

## COMMENTS

Million-Dollar Water Views for Under a Million! Wake up to breathtaking sunrises over Hereford Inlet and the Atlantic Ocean from your private north-east facing balcony. This 3-bedroom, 2-bath, 2nd-floor unit at Inlet Condominiums offers immediate access to the North Wildwood Seawall. Enjoy hardwood and tile floors throughout, ceiling fans in every room, and recessed lighting complementing the natural light. The open-concept living area and kitchen are perfect for entertaining, with a convenient peninsula for casual dining. Plenty of storage is available with multiple closets and attic space. The master bathroom features a walk-in shower. Parking is a breeze with a two-car tandem garage and an additional driveway space, providing ample room for beach gear and even a golf cart. Start building unforgettable family memories in this prime North Wildwood location.