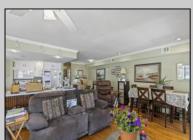

## COMMENTS

Million-Dollar Water Views for Under a Million! Wake up to breathtaking sunrises over Hereford Inlet and the Atlantic Ocean from your private north-east facing balcony. This 3-bedroom, 2-bath, 2nd-floor unit at Inlet Condominiums offers immediate access to the North Wildwood Seawall. Enjoy hardwood and tile floors throughout, ceiling fans in every room, and recessed lighting complementing the natural light. The open-concept living area and kitchen are perfect for entertaining, with a convenient peninsula for casual dining. Plenty of storage is available with multiple closets and attic space. The master bathroom features a walk-in shower. Parking is a breeze with a two-car tandem garage and an additional driveway space, providing ample room for beach gear and even a golf cart. Start building unforgettable family memories in this prime North Wildwood location.

## **PROPERTY DETAILS**

UnitFeatures Handicap Features Fireplace Hardwood Floors Tile Floors

ParkingGarage Auto Door Opener Garage Parking Pad 3 Car Other

OtherRooms Living Room Dining Room Kitchen Breakfast Nook Dining Area