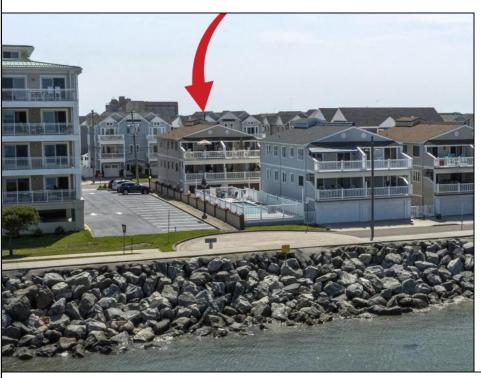

## COMMENTS

Million-Dollar Water Views for Under a Million! Wake up to breathtaking sunrises over Hereford Inlet and the Atlantic Ocean from your private north-east facing balcony. This 3-bedroom, 2-bath, 2nd-floor unit at Inlet Condominiums offers immediate access to the North Wildwood Seawall. Enjoy hardwood and tile floors throughout, ceiling fans in every room, and recessed lighting complementing the natural light. The open-concept living area and kitchen are perfect for entertaining, with a convenient peninsula for casual dining. Plenty of storage is available with multiple closets and attic space. The master bathroom features a walk-in shower. Parking is a breeze with a two-car tandem garage and an additional driveway space, providing ample room for beach gear and even a golf cart. Start building unforgettable family memories in this prime North Wildwood location.