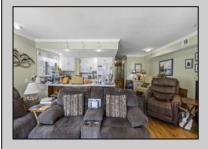

## COMMENTS

Million-Dollar Water Views for Under a Million! Wake up to breathtaking sunrises over Hereford Inlet and the Atlantic Ocean from your private north-east facing balcony. This 3-bedroom, 2-bath, 2nd-floor unit at Inlet Condominiums offers immediate access to the North Wildwood Seawall. Enjoy hardwood and tile floors throughout, ceiling fans in every room, and recessed lighting complementing the natural light. The open-concept living area and kitchen are perfect for entertaining, with a convenient peninsula for casual dining. Plenty of storage is available with multiple closets and attic space. The master bathroom features a walk-in shower. Parking is a breeze with a two-car tandem garage and an additional driveway space, providing ample room for beach gear and even a golf cart. Start building unforgettable family memories in this prime North Wildwood location.