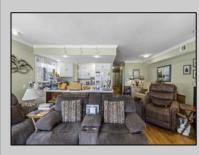

## COMMENTS

Million-Dollar Water Views for Under a Million! Wake up to breathtaking sunrises over Hereford Inlet and the Atlantic Ocean from your private north-east facing balcony. This 3-bedroom, 2-bath, 2nd-floor unit at Inlet Condominiums offers immediate access to the North Wildwood Seawall. Enjoy hardwood and tile floors throughout, ceiling fans in every room, and recessed lighting complementing the natural light. The open-concept living area and kitchen are perfect for entertaining, with a convenient peninsula for casual dining. Plenty of storage is available with multiple closets and attic space. The master bathroom features a walk-in shower. Parking is a breeze with a two-car tandem garage and an additional driveway space, providing ample room for beach gear and even a golf cart. Start building unforgettable family memories in this prime North Wildwood location. **PROPERTY DETAILS** 