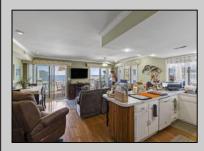

## COMMENTS

Million-Dollar Water Views for Under a Million! Wake up to breathtaking sunrises over Hereford Inlet and the Atlantic Ocean from your private north-east facing balcony. This 3-bedroom, 2-bath, 2nd-floor unit at Inlet Condominiums offers immediate access to the North Wildwood Seawall. Enjoy hardwood and tile floors throughout, ceiling fans in every room, and recessed lighting complementing the natural light. The open-concept living area and kitchen are perfect for entertaining, with a convenient peninsula for casual dining. Plenty of storage is available with multiple closets and attic space. The master bathroom features a walk-in shower. Parking is a breeze with a two-car tandem garage and an additional driveway space, providing ample room for beach gear and even a golf cart. Start building unforgettable family memories in this prime North Wildwood location. **PROPERTY DETAILS** 