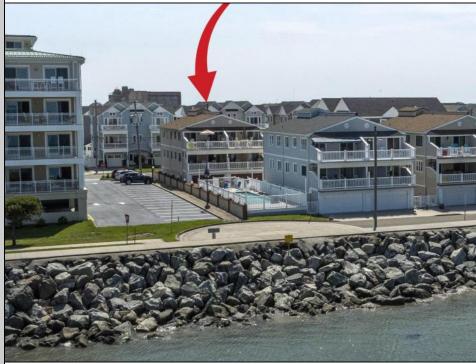

## COMMENTS

Million-Dollar Water Views for Under a Million! Wake up to breathtaking sunrises over Hereford Inlet and the Atlantic Ocean from your private north-east facing balcony. This 3-bedroom, 2-bath, 2nd-floor unit at Inlet Condominiums offers immediate access to the North Wildwood Seawall. Enjoy hardwood and tile floors throughout, ceiling fans in every room, and recessed lighting complementing the natural light. The open-concept living area and kitchen are perfect for entertaining, with a convenient peninsula for casual dining. Plenty of storage is available with multiple closets and attic space. The master bathroom features a walk-in shower. Parking is a breeze with a two-car tandem garage and an additional driveway space, providing ample room for beach gear and even a golf cart. Start building unforgettable family memories in this prime North Wildwood location. **PROPERTY DETAILS** 