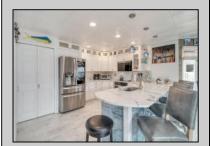

## **COMMENTS**

Amazing Views come with this gorgeous 3 bedroom and 2 bathroom end unit at the Canyon Club! Enjoy entertaining friends and family in a beautifully renovated kitchen with views of the Cape May Harbor. A wonderful covered deck off of the living area is a perfect place to enjoy your morning coffee and afternoon Happy Hour. This unit also overlooks lush landscaping and a exclusive pool for Canyon Club Condo owners private use. The large Primary suite has an abundance of natural lighting and a private Harbor View Balcony. The marble bathroom is stylish with a desirable soaking tub and double vanity. There are two spacious guest rooms and a nicely decorated guest bathroom on the middle level of this multi level residence. This unit also has a flex room that can be used for storage or even a restful place for an extra guest. Some special features of this unit: the bayed out Harbor view windows in the dining area and Primary Bedroom, fireplaces in the Living Room and Primary Bedroom, nice sized closets and storage, a car port, tasteful finishes and new kitchen appliances. The Canyon Club Resort Marina and Condominiums are world class. There are three pools, tennis/pickleball courts, guest parking, a full service marina and gorgeous landscaping features encompassing the entire complex.