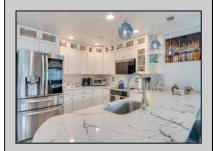

## **COMMENTS**

Amazing Views come with this gorgeous 3 bedroom and 2 bathroom end unit at the Canyon Club! Enjoy entertaining friends and family in a beautifully renovated kitchen with views of the Cape May Harbor. A wonderful covered deck off of the living area is a perfect place to enjoy your morning coffee and afternoon Happy Hour. This unit also overlooks lush landscaping and a exclusive pool for Canyon Club Condo owners private use. The large Primary suite has an abundance of natural lighting and a private Harbor View Balcony. The marble bathroom is stylish with a desirable soaking tub and double vanity. There are two spacious guest rooms and a nicely decorated guest bathroom on the middle level of this multi level residence. This unit also has a flex room that can be used for storage or even a restful place for an extra guest. Some special features of this unit: the bayed out Harbor view windows in the dining area and Primary Bedroom, fireplaces in the Living Room and Primary Bedroom, nice sized closets and storage, a car port, tasteful finishes and new kitchen appliances. The Canyon Club Resort Marina and Condominiums are world class. There are three pools, tennis/pickleball courts, guest parking, a full service marina and gorgeous landscaping features encompassing the entire complex.

## PROPERTY DETAILS

UnitFeatures ParkingGarage OtherRooms AppliancesIncluded Fireplace Carport Living Room Range Kitchen Island 2 Car Kitchen Oven Tile Floors Assigned Parking Breakfast Nook Microwave Oven Laminate Fooring Concrete Driveway Dining Area Refrigerator Mini Split Pantry Washer Storage Space