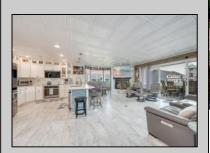

## **COMMENTS**

Amazing Views come with this gorgeous 3 bedroom and 2 bathroom end unit at the Canyon Club! Enjoy entertaining friends and family in a beautifully renovated kitchen with views of the Cape May Harbor. A wonderful covered deck off of the living area is a perfect place to enjoy your morning coffee and afternoon Happy Hour. This unit also overlooks lush landscaping and a exclusive pool for Canyon Club Condo owners private use. The large Primary suite has an abundance of natural lighting and a private Harbor View Balcony. The marble bathroom is stylish with a desirable soaking tub and double vanity. There are two spacious guest rooms and a nicely decorated guest bathroom on the middle level of this multi level residence. This unit also has a flex room that can be used for storage or even a restful place for an extra guest. Some special features of this unit: the bayed out Harbor view windows in the dining area and Primary Bedroom, fireplaces in the Living Room and Primary Bedroom, nice sized closets and storage, a car port, tasteful finishes and new kitchen appliances. The Canyon Club Resort Marina and Condominiums are world class. There are three pools, tennis/pickleball courts, guest parking, a full service marina and gorgeous landscaping features encompassing the entire complex.