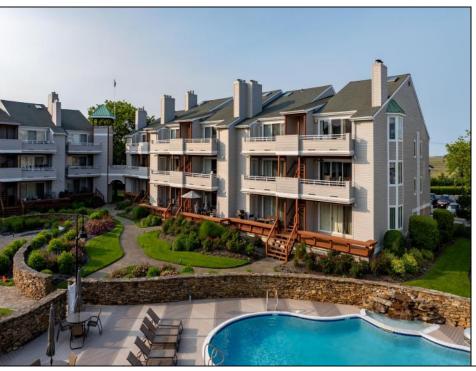

## **COMMENTS**

Amazing Views come with this gorgeous 3 bedroom and 2 bathroom end unit at the Canyon Club! Enjoy entertaining friends and family in a beautifully renovated kitchen with views of the Cape May Harbor. A wonderful covered deck off of the living area is a perfect place to enjoy your morning coffee and afternoon Happy Hour. This unit also overlooks lush landscaping and a exclusive pool for Canyon Club Condo owners private use. The large Primary suite has an abundance of natural lighting and a private Harbor View Balcony. The marble bathroom is stylish with a desirable soaking tub and double vanity. There are two spacious guest rooms and a nicely decorated guest bathroom on the middle level of this multi level residence. This unit also has a flex room that can be used for storage or even a restful place for an extra guest. Some special features of this unit: the bayed out Harbor view windows in the dining area and Primary Bedroom, fireplaces in the Living Room and Primary Bedroom, nice sized closets and storage, a car port, tasteful finishes and new kitchen appliances. The Canyon Club Resort Marina and Condominiums are world class. There are three pools, tennis/pickleball courts, guest parking, a full service marina and gorgeous landscaping features encompassing the entire complex.