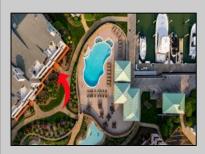

## COMMENTS

Amazing Views come with this gorgeous 3 bedroom and 2 bathroom end unit at the Canyon Club! Enjoy entertaining friends and family in a beautifully renovated kitchen with views of the Cape May Harbor. A wonderful covered deck off of the living area is a perfect place to enjoy your morning coffee and afternoon Happy Hour. This unit also overlooks lush landscaping and a exclusive pool for Canyon Club Condo owners private use. The large Primary suite has an abundance of natural lighting and a private Harbor View Balcony. The marble bathroom is stylish with a desirable soaking tub and double vanity. There are two spacious guest rooms and a nicely decorated guest bathroom on the middle level of this multi level residence. This unit also has a flex room that can be used for storage or even a restful place for an extra guest. Some special features of this unit: the bayed out Harbor view windows in the dining area and Primary Bedroom, fireplaces in the Living Room and Primary Bedroom, nice sized closets and storage, a car port, tasteful finishes and new kitchen appliances. The Canyon Club Resort Marina and Condominiums are world class. There are three pools, tennis/pickleball courts, guest parking, a full service marina and gorgeous landscaping features encompassing the entire complex.