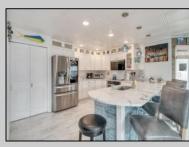

## COMMENTS

Amazing Views come with this gorgeous 3 bedroom and 2 bathroom end unit at the Canyon Club! Enjoy entertaining friends and family in a beautifully renovated kitchen with views of the Cape May Harbor. A wonderful covered deck off of the living area is a perfect place to enjoy your morning coffee and afternoon Happy Hour. This unit also overlooks lush landscaping and a exclusive pool for Canyon Club Condo owners private use. The large Primary suite has an abundance of natural lighting and a private Harbor View Balcony. The marble bathroom is stylish with a desirable soaking tub and double vanity. There are two spacious guest rooms and a nicely decorated guest bathroom on the middle level of this multi level residence. This unit also has a flex room that can be used for storage or even a restful place for an extra guest. Some special features of this unit: the bayed out Harbor view windows in the dining area and Primary Bedroom, fireplaces in the Living Room and Primary Bedroom, nice sized closets and storage, a car port, tasteful finishes and new kitchen appliances. The Canyon Club Resort Marina and Condominiums are world class. There are three pools, tennis/pickleball courts, guest parking, a full service marina and gorgeous landscaping features encompassing the entire complex.