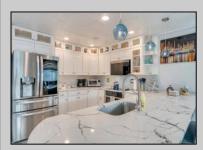

## COMMENTS

Amazing Views come with this gorgeous 3 bedroom and 2 bathroom end unit at the Canyon Club! Enjoy entertaining friends and family in a beautifully renovated kitchen with views of the Cape May Harbor. A wonderful covered deck off of the living area is a perfect place to enjoy your morning coffee and afternoon Happy Hour. This unit also overlooks lush landscaping and a exclusive pool for Canyon Club Condo owners private use. The large Primary suite has an abundance of natural lighting and a private Harbor View Balcony. The marble bathroom is stylish with a desirable soaking tub and double vanity. There are two spacious guest rooms and a nicely decorated guest bathroom on the middle level of this multi level residence. This unit also has a flex room that can be used for storage or even a restful place for an extra guest. Some special features of this unit: the bayed out Harbor view windows in the dining area and Primary Bedroom, fireplaces in the Living Room and Primary Bedroom, nice sized closets and storage, a car port, tasteful finishes and new kitchen appliances. The Canyon Club Resort Marina and Condominiums are world class. There are three pools, tennis/pickleball courts, guest parking, a full service marina and gorgeous landscaping features encompassing the entire complex.