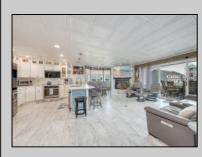

## COMMENTS

Amazing Views come with this gorgeous 3 bedroom and 2 bathroom end unit at the Canyon Club! Enjoy entertaining friends and family in a beautifully renovated kitchen with views of the Cape May Harbor. A wonderful covered deck off of the living area is a perfect place to enjoy your morning coffee and afternoon Happy Hour. This unit also overlooks lush landscaping and a exclusive pool for Canyon Club Condo owners private use. The large Primary suite has an abundance of natural lighting and a private Harbor View Balcony. The marble bathroom is stylish with a desirable soaking tub and double vanity. There are two spacious guest rooms and a nicely decorated guest bathroom on the middle level of this multi level residence. This unit also has a flex room that can be used for storage or even a restful place for an extra guest. Some special features of this unit: the bayed out Harbor view windows in the dining area and Primary Bedroom, fireplaces in the Living Room and Primary Bedroom, nice sized closets and storage, a car port, tasteful finishes and new kitchen appliances. The Canyon Club Resort Marina and Condominiums are world class. There are three pools, tennis/pickleball courts, guest parking, a full service marina and gorgeous landscaping features encompassing the entire complex.