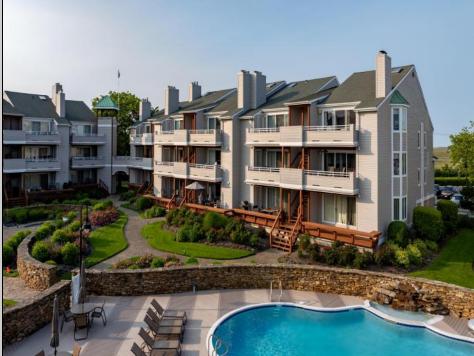

## COMMENTS

Amazing Views come with this gorgeous 3 bedroom and 2 bathroom end unit at the Canyon Club! Enjoy entertaining friends and family in a beautifully renovated kitchen with views of the Cape May Harbor. A wonderful covered deck off of the living area is a perfect place to enjoy your morning coffee and afternoon Happy Hour. This unit also overlooks lush landscaping and a exclusive pool for Canyon Club Condo owners private use. The large Primary suite has an abundance of natural lighting and a private Harbor View Balcony. The marble bathroom is stylish with a desirable soaking tub and double vanity. There are two spacious guest rooms and a nicely decorated guest bathroom on the middle level of this multi level residence. This unit also has a flex room that can be used for storage or even a restful place for an extra guest. Some special features of this unit: the bayed out Harbor view windows in the dining area and Primary Bedroom, fireplaces in the Living Room and Primary Bedroom, nice sized closets and storage, a car port, tasteful finishes and new kitchen appliances. The Canyon Club Resort Marina and Condominiums are world class. There are three pools, tennis/pickleball courts, guest parking, a full service marina and gorgeous landscaping features encompassing the entire complex.