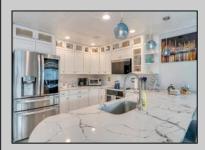

## COMMENTS

Amazing Views come with this gorgeous 3 bedroom and 2 bathroom end unit at the Canyon Club! Enjoy entertaining friends and family in a beautifully renovated kitchen with views of the Cape May Harbor. A wonderful covered deck off of the living area is a perfect place to enjoy your morning coffee and afternoon Happy Hour. This unit also overlooks lush landscaping and a exclusive pool for Canyon Club Condo owners private use. The large Primary suite has an abundance of natural lighting and a private Harbor View Balcony. The marble bathroom is stylish with a desirable soaking tub and double vanity. There are two spacious guest rooms and a nicely decorated guest bathroom on the middle level of this multi level residence. This unit also has a flex room that can be used for storage or even a restful place for an extra guest. Some special features of this unit: the bayed out Harbor view windows in the dining area and Primary Bedroom, fireplaces in the Living Room and Primary Bedroom, nice sized closets and storage, a car port, tasteful finishes and new kitchen appliances. The Canyon Club Resort Marina and Condominiums are world class. There are three pools, tennis/pickleball courts, guest parking, a full service marina and gorgeous landscaping features encompassing the entire complex.