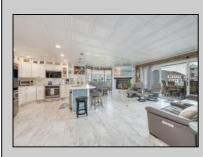

## COMMENTS

Amazing Views come with this gorgeous 3 bedroom and 2 bathroom end unit at the Canyon Club! Enjoy entertaining friends and family in a beautifully renovated kitchen with views of the Cape May Harbor. A wonderful covered deck off of the living area is a perfect place to enjoy your morning coffee and afternoon Happy Hour. This unit also overlooks lush landscaping and a exclusive pool for Canyon Club Condo owners private use. The large Primary suite has an abundance of natural lighting and a private Harbor View Balcony. The marble bathroom is stylish with a desirable soaking tub and double vanity. There are two spacious guest rooms and a nicely decorated guest bathroom on the middle level of this multi level residence. This unit also has a flex room that can be used for storage or even a restful place for an extra guest. Some special features of this unit: the bayed out Harbor view windows in the dining area and Primary Bedroom, fireplaces in the Living Room and Primary Bedroom, nice sized closets and storage, a car port, tasteful finishes and new kitchen appliances. The Canyon Club Resort Marina and Condominiums are world class. There are three pools, tennis/pickleball courts, guest parking, a full service marina and gorgeous landscaping features encompassing the entire complex.