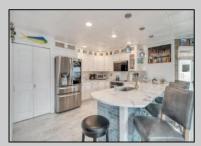

## **COMMENTS**

Amazing Views come with this gorgeous 3 bedroom and 2 bathroom end unit at the Canyon Club! Enjoy entertaining friends and family in a beautifully renovated kitchen with views of the Cape May Harbor. A wonderful covered deck off of the living area is a perfect place to enjoy your morning coffee and afternoon Happy Hour. This unit also overlooks lush landscaping and a exclusive pool for Canyon Club Condo owners private use. The large Primary suite has an abundance of natural lighting and a private Harbor View Balcony. The marble bathroom is stylish with a desirable soaking tub and double vanity. There are two spacious guest rooms and a nicely decorated guest bathroom on the middle level of this multi level residence. This unit also has a flex room that can be used for storage or even a restful place for an extra guest. Some special features of this unit: the bayed out Harbor view windows in the dining area and Primary Bedroom, fireplaces in the Living Room and Primary Bedroom, nice sized closets and storage, a car port, tasteful finishes and new kitchen appliances. The Canyon Club Resort Marina and Condominiums are world class. There are three pools, tennis/pickleball courts, quest parking, a full service marina and gorgeous landscaping features encompassing the entire complex.