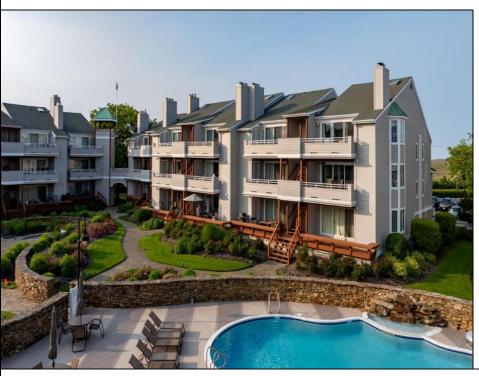

## **COMMENTS**

Amazing Views come with this gorgeous 3 bedroom and 2 bathroom end unit at the Canyon Club! Enjoy entertaining friends and family in a beautifully renovated kitchen with views of the Cape May Harbor. A wonderful covered deck off of the living area is a perfect place to enjoy your morning coffee and afternoon Happy Hour. This unit also overlooks lush landscaping and a exclusive pool for Canyon Club Condo owners private use. The large Primary suite has an abundance of natural lighting and a private Harbor View Balcony. The marble bathroom is stylish with a desirable soaking tub and double vanity. There are two spacious guest rooms and a nicely decorated guest bathroom on the middle level of this multi level residence. This unit also has a flex room that can be used for storage or even a restful place for an extra guest. Some special features of this unit: the bayed out Harbor view windows in the dining area and Primary Bedroom, fireplaces in the Living Room and Primary Bedroom, nice sized closets and storage, a car port, tasteful finishes and new kitchen appliances. The Canyon Club Resort Marina and Condominiums are world class. There are three pools, tennis/pickleball courts, quest parking, a full service marina and gorgeous landscaping features encompassing the entire complex.