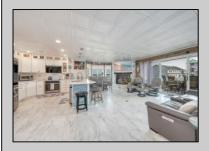

## **COMMENTS**

Amazing Views come with this gorgeous 3 bedroom and 2 bathroom end unit at the Canyon Club! Enjoy entertaining friends and family in a beautifully renovated kitchen with views of the Cape May Harbor. A wonderful covered deck off of the living area is a perfect place to enjoy your morning coffee and afternoon Happy Hour. This unit also overlooks lush landscaping and a exclusive pool for Canyon Club Condo owners private use. The large Primary suite has an abundance of natural lighting and a private Harbor View Balcony. The marble bathroom is stylish with a desirable soaking tub and double vanity. There are two spacious guest rooms and a nicely decorated guest bathroom on the middle level of this multi level residence. This unit also has a flex room that can be used for storage or even a restful place for an extra guest. Some special features of this unit: the bayed out Harbor view windows in the dining area and Primary Bedroom, fireplaces in the Living Room and Primary Bedroom, nice sized closets and storage, a car port, tasteful finishes and new kitchen appliances. The Canyon Club Resort Marina and Condominiums are world class. There are three pools, tennis/pickleball courts, quest parking, a full service marina and gorgeous landscaping features encompassing the entire complex.