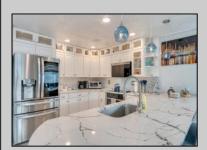

## **COMMENTS**

Amazing Views come with this gorgeous 3 bedroom and 2 bathroom end unit at the Canyon Club! Enjoy entertaining friends and family in a beautifully renovated kitchen with views of the Cape May Harbor. A wonderful covered deck off of the living area is a perfect place to enjoy your morning coffee and afternoon Happy Hour. This unit also overlooks lush landscaping and a exclusive pool for Canyon Club Condo owners private use. The large Primary suite has an abundance of natural lighting and a private Harbor View Balcony. The marble bathroom is stylish with a desirable soaking tub and double vanity. There are two spacious guest rooms and a nicely decorated guest bathroom on the middle level of this multi level residence. This unit also has a flex room that can be used for storage or even a restful place for an extra guest. Some special features of this unit: the bayed out Harbor view windows in the dining area and Primary Bedroom, fireplaces in the Living Room and Primary Bedroom, nice sized closets and storage, a car port, tasteful finishes and new kitchen appliances. The Canyon Club Resort Marina and Condominiums are world class. There are three pools, tennis/pickleball courts, quest parking, a full service marina and gorgeous landscaping features encompassing the entire complex.