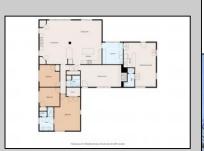

## **COMMENTS**

Welcome to 3108 Hemlock Road, a beautifully updated 3-bedroom, 3-bath home in a quiet neighborhood. Recent renovations blend modern style with classic charm, creating an inviting space for relaxation and entertaining. As you enter, a cozy den with a wood-burning fireplace welcomes you. To the left, the hallway leads to two spacious bedrooms with a shared hall bath, while the master suite at the end features a newly renovated ensuite with a glassless, tiled shower and a water closet. The open-concept living area, anchored by a gas fireplace, combines the living room, dining area, and kitchen with stainless steel appliances, granite countertops, and ample storage. Sliding doors from the dining area open to a private outdoor retreat with a heated detached garage. The laundry/utility room leads into a versatile family room, complete with a wet bar, seating area, and a full bath with outdoor access—perfect for hosting guests. Conveniently located near local attractions, shopping, dining, and just a short drive to Cape May, Wildwood, and the Bayside of Lower Township. Schedule a showing today!

OutsideFeatures Porch Above Ground Pool

ParkingGarage Garage Detached **Heated Garage** Black Top Driveway

**PROPERTY DETAILS** OtherRooms Living Room Kitchen

Den/TV Room Recreation/Family Eat-In-Kitchen