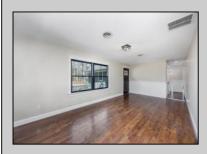

## **COMMENTS**

Welcome to 3108 Hemlock Road, a beautifully updated 3-bedroom, 3-bath home in a quiet neighborhood. Recent renovations blend modern style with classic charm, creating an inviting space for relaxation and entertaining. As you enter, a cozy den with a wood-burning fireplace welcomes you. To the left, the hallway leads to two spacious bedrooms with a shared hall bath, while the master suite at the end features a newly renovated ensuite with a glassless, tiled shower and a water closet. The open-concept living area, anchored by a gas fireplace, combines the living room, dining area, and kitchen with stainless steel appliances, granite countertops, and ample storage. Sliding doors from the dining area open to a private outdoor retreat with a heated detached garage. The laundry/utility room leads into a versatile family room, complete with a wet bar, seating area, and a full bath with outdoor access—perfect for hosting guests. Conveniently located near local attractions, shopping, dining, and just a short drive to Cape May, Wildwood, and the Bayside of Lower Township. Schedule a showing today!