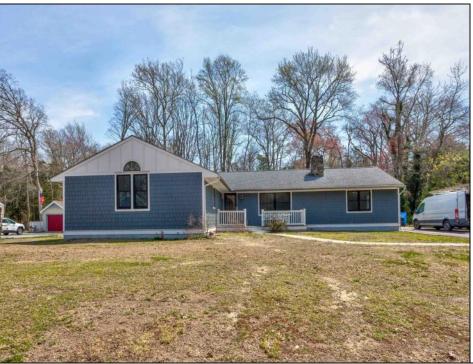

## **COMMENTS**

Welcome to 3108 Hemlock Road, a beautifully updated 3-bedroom, 3-bath home in a quiet neighborhood. Recent renovations blend modern style with classic charm, creating an inviting space for relaxation and entertaining. As you enter, a cozy den with a wood-burning fireplace welcomes you. To the left, the hallway leads to two spacious bedrooms with a shared hall bath, while the master suite at the end features a newly renovated ensuite with a glassless, tiled shower and a water closet. The open-concept living area, anchored by a gas fireplace, combines the living room, dining area, and kitchen with stainless steel appliances, granite countertops, and ample storage. Sliding doors from the dining area open to a private outdoor retreat with a heated detached garage. The laundry/utility room leads into a versatile family room, complete with a wet bar, seating area, and a full bath with outdoor access—perfect for hosting guests. Conveniently located near local attractions, shopping, dining, and just a short drive to Cape May, Wildwood, and the Bayside of Lower Township. Schedule a showing today!

OutsideFeatures Porch Above Ground Pool

ParkingGarage Garage Detached **Heated Garage** Black Top Driveway

**PROPERTY DETAILS** OtherRooms Living Room Kitchen

Den/TV Room Recreation/Family Eat-In-Kitchen