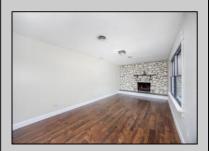

## **COMMENTS**

Welcome to 3108 Hemlock Road, a beautifully updated 3-bedroom, 3-bath home in a quiet neighborhood. Recent renovations blend modern style with classic charm, creating an inviting space for relaxation and entertaining. As you enter, a cozy den with a wood-burning fireplace welcomes you. To the left, the hallway leads to two spacious bedrooms with a shared hall bath, while the master suite at the end features a newly renovated ensuite with a glassless, tiled shower and a water closet. The open-concept living area, anchored by a gas fireplace, combines the living room, dining area, and kitchen with stainless steel appliances, granite countertops, and ample storage. Sliding doors from the dining area open to a private outdoor retreat with a heated detached garage. The laundry/utility room leads into a versatile family room, complete with a wet bar, seating area, and a full bath with outdoor access—perfect for hosting guests. Conveniently located near local attractions, shopping, dining, and just a short drive to Cape May, Wildwood, and the Bayside of Lower Township. Schedule a showing today!