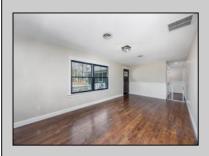

## **COMMENTS**

Welcome to 3108 Hemlock Road, a beautifully updated 3-bedroom, 3-bath home in a quiet neighborhood. Recent renovations blend modern style with classic charm, creating an inviting space for relaxation and entertaining. As you enter, a cozy den with a wood-burning fireplace welcomes you. To the left, the hallway leads to two spacious bedrooms with a shared hall bath, while the master suite at the end features a newly renovated ensuite with a glassless, tiled shower and a water closet. The open-concept living area, anchored by a gas fireplace, combines the living room, dining area, and kitchen with stainless steel appliances, granite countertops, and ample storage. Sliding doors from the dining area open to a private outdoor retreat with a heated detached garage. The laundry/utility room leads into a versatile family room, complete with a wet bar, seating area, and a full bath with outdoor access—perfect for hosting guests. Conveniently located near local attractions, shopping, dining, and just a short drive to Cape May, Wildwood, and the Bayside of Lower Township. Schedule a showing today!