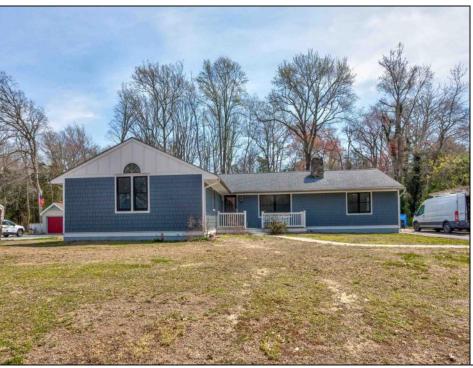

## **COMMENTS**

Welcome to 3108 Hemlock Road, a beautifully updated 3-bedroom, 3-bath home in a quiet neighborhood. Recent renovations blend modern style with classic charm, creating an inviting space for relaxation and entertaining. As you enter, a cozy den with a wood-burning fireplace welcomes you. To the left, the hallway leads to two spacious bedrooms with a shared hall bath, while the master suite at the end features a newly renovated ensuite with a glassless, tiled shower and a water closet. The open-concept living area, anchored by a gas fireplace, combines the living room, dining area, and kitchen with stainless steel appliances, granite countertops, and ample storage. Sliding doors from the dining area open to a private outdoor retreat with a heated detached garage. The laundry/utility room leads into a versatile family room, complete with a wet bar, seating area, and a full bath with outdoor access—perfect for hosting guests. Conveniently located near local attractions, shopping, dining, and just a short drive to Cape May, Wildwood, and the Bayside of Lower Township. Schedule a showing today!