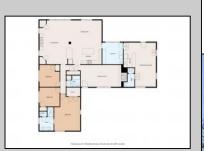

## **COMMENTS**

Welcome to 3108 Hemlock Road, a beautifully updated 3-bedroom, 3-bath home in a quiet neighborhood. Recent renovations blend modern style with classic charm, creating an inviting space for relaxation and entertaining. As you enter, a cozy den with a wood-burning fireplace welcomes you. To the left, the hallway leads to two spacious bedrooms with a shared hall bath, while the master suite at the end features a newly renovated ensuite with a glassless, tiled shower and a water closet. The open-concept living area, anchored by a gas fireplace, combines the living room, dining area, and kitchen with stainless steel appliances, granite countertops, and ample storage. Sliding doors from the dining area open to a private outdoor retreat with a heated detached garage. The laundry/utility room leads into a versatile family room, complete with a wet bar, seating area, and a full bath with outdoor access—perfect for hosting guests. Conveniently located near local attractions, shopping, dining, and just a short drive to Cape May, Wildwood, and the Bayside of Lower Township. Schedule a showing today!