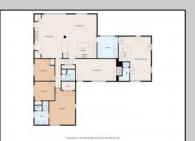

## **COMMENTS**

Welcome to 3108 Hemlock Road, a beautifully updated 3-bedroom, 3-bath home in a quiet neighborhood. Recent renovations blend modern style with classic charm, creating an inviting space for relaxation and entertaining. As you enter, a cozy den with a wood-burning fireplace welcomes you. To the left, the hallway leads to two spacious bedrooms with a shared hall bath, while the master suite at the end features a newly renovated ensuite with a glassless, tiled shower and a water closet. The open-concept living area, anchored by a gas fireplace, combines the living room, dining area, and kitchen with stainless steel appliances, granite countertops, and ample storage. Sliding doors from the dining area open to a private outdoor retreat with a heated detached garage. The laundry/utility room leads into a versatile family room, complete with a wet bar, seating area, and a full bath with outdoor access—perfect for hosting guests. Conveniently located near local attractions, shopping, dining, and just a short drive to Cape May, Wildwood, and the Bayside of Lower Township. Schedule a showing today!

OutsideFeatures Porch Above Ground Pool

HotWater

Gas- Natural

ParkingGarage Garage Detached Heated Garage Black Top Driveway

PROPERTY DETAILS

age OtherRooms
Living Room
Kitchen

age Den/TV Roor

Kitchen
Den/TV Room
Recreation/Family
Eat-In-Kitchen
Dining Area