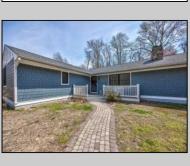

## **COMMENTS**

Welcome to 3108 Hemlock Road, a beautifully updated 3-bedroom, 3-bath home in a quiet neighborhood. Recent renovations blend modern style with classic charm, creating an inviting space for relaxation and entertaining. As you enter, a cozy den with a wood-burning fireplace welcomes you. To the left, the hallway leads to two spacious bedrooms with a shared hall bath, while the master suite at the end features a newly renovated ensuite with a glassless, tiled shower and a water closet. The open-concept living area, anchored by a gas fireplace, combines the living room, dining area, and kitchen with stainless steel appliances, granite countertops, and ample storage. Sliding doors from the dining area open to a private outdoor retreat with a heated detached garage. The laundry/utility room leads into a versatile family room, complete with a wet bar, seating area, and a full bath with outdoor access—perfect for hosting guests. Conveniently located near local attractions, shopping, dining, and just a short drive to Cape May, Wildwood, and the Bayside of Lower Township. Schedule a showing today!

OutsideFeatures Porch Above Ground Pool

HotWater

Gas- Natural

ParkingGarage Garage Detached Heated Garage Black Top Driveway

PROPERTY DETAILS

age OtherRooms
Living Room
Kitchen

age Den/TV Roor

Kitchen
Den/TV Room
Recreation/Family
Eat-In-Kitchen
Dining Area