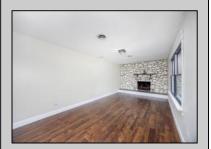

## **COMMENTS**

Welcome to 3108 Hemlock Road, a beautifully updated 3-bedroom, 3-bath home in a quiet neighborhood. Recent renovations blend modern style with classic charm, creating an inviting space for relaxation and entertaining. As you enter, a cozy den with a wood-burning fireplace welcomes you. To the left, the hallway leads to two spacious bedrooms with a shared hall bath, while the master suite at the end features a newly renovated ensuite with a glassless, tiled shower and a water closet. The open-concept living area, anchored by a gas fireplace, combines the living room, dining area, and kitchen with stainless steel appliances, granite countertops, and ample storage. Sliding doors from the dining area open to a private outdoor retreat with a heated detached garage. The laundry/utility room leads into a versatile family room, complete with a wet bar, seating area, and a full bath with outdoor access—perfect for hosting guests. Conveniently located near local attractions, shopping, dining, and just a short drive to Cape May, Wildwood, and the Bayside of Lower Township. Schedule a showing today!

Bar

Cathedral Ceilings Fireplace- Gas Wood Flooring Storage Walk in Closet Fireplace- Wood

DISHWASHEI

Water

Well