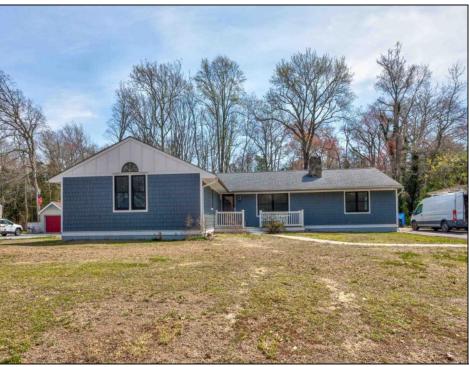

## **COMMENTS**

Welcome to 3108 Hemlock Road, a beautifully updated 3-bedroom, 3-bath home in a quiet neighborhood. Recent renovations blend modern style with classic charm, creating an inviting space for relaxation and entertaining. As you enter, a cozy den with a wood-burning fireplace welcomes you. To the left, the hallway leads to two spacious bedrooms with a shared hall bath, while the master suite at the end features a newly renovated ensuite with a glassless, tiled shower and a water closet. The open-concept living area, anchored by a gas fireplace, combines the living room, dining area, and kitchen with stainless steel appliances, granite countertops, and ample storage. Sliding doors from the dining area open to a private outdoor retreat with a heated detached garage. The laundry/utility room leads into a versatile family room, complete with a wet bar, seating area, and a full bath with outdoor access—perfect for hosting guests. Conveniently located near local attractions, shopping, dining, and just a short drive to Cape May, Wildwood, and the Bayside of Lower Township. Schedule a showing today!