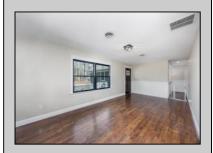

## **COMMENTS**

Welcome to 3108 Hemlock Road, a beautifully updated 3-bedroom, 3-bath home in a quiet neighborhood. Recent renovations blend modern style with classic charm, creating an inviting space for relaxation and entertaining. As you enter, a cozy den with a wood-burning fireplace welcomes you. To the left, the hallway leads to two spacious bedrooms with a shared hall bath, while the master suite at the end features a newly renovated ensuite with a glassless, tiled shower and a water closet. The open-concept living area, anchored by a gas fireplace, combines the living room, dining area, and kitchen with stainless steel appliances, granite countertops, and ample storage. Sliding doors from the dining area open to a private outdoor retreat with a heated detached garage. The laundry/utility room leads into a versatile family room, complete with a wet bar, seating area, and a full bath with outdoor access—perfect for hosting guests. Conveniently located near local attractions, shopping, dining, and just a short drive to Cape May, Wildwood, and the Bayside of Lower Township. Schedule a showing today!