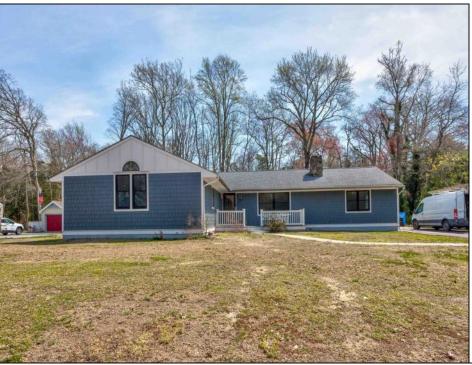

## **COMMENTS**

Welcome to 3108 Hemlock Road, a beautifully updated 3-bedroom, 3-bath home in a quiet neighborhood. Recent renovations blend modern style with classic charm, creating an inviting space for relaxation and entertaining. As you enter, a cozy den with a wood-burning fireplace welcomes you. To the left, the hallway leads to two spacious bedrooms with a shared hall bath, while the master suite at the end features a newly renovated ensuite with a glassless, tiled shower and a water closet. The open-concept living area, anchored by a gas fireplace, combines the living room, dining area, and kitchen with stainless steel appliances, granite countertops, and ample storage. Sliding doors from the dining area open to a private outdoor retreat with a heated detached garage. The laundry/utility room leads into a versatile family room, complete with a wet bar, seating area, and a full bath with outdoor access—perfect for hosting guests. Conveniently located near local attractions, shopping, dining, and just a short drive to Cape May, Wildwood, and the Bayside of Lower Township. Schedule a showing today!