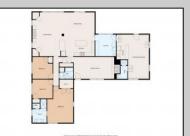

## **COMMENTS**

Welcome to 3108 Hemlock Road, a beautifully updated 3-bedroom, 3-bath home in a quiet neighborhood. Recent renovations blend modern style with classic charm, creating an inviting space for relaxation and entertaining. As you enter, a cozy den with a wood-burning fireplace welcomes you. To the left, the hallway leads to two spacious bedrooms with a shared hall bath, while the master suite at the end features a newly renovated ensuite with a glassless, tiled shower and a water closet. The open-concept living area, anchored by a gas fireplace, combines the living room, dining area, and kitchen with stainless steel appliances, granite countertops, and ample storage. Sliding doors from the dining area open to a private outdoor retreat with a heated detached garage. The laundry/utility room leads into a versatile family room, complete with a wet bar, seating area, and a full bath with outdoor access—perfect for hosting guests. Conveniently located near local attractions, shopping, dining, and just a short drive to Cape May, Wildwood, and the Bayside of Lower Township. Schedule a showing today!

OutsideFeatures Porch Above Ground Pool

Gas- Natural

ParkingGarage Garage Detached Heated Garage Black Top Driveway

property DETAILS

age OtherRooms
Living Room
Kitchen

age Den/TV Roor

Kitchen
Den/TV Room
Recreation/Family
Eat-In-Kitchen
Dining Area

Ask for Carol Cawheydry/Utility Room
Berger Realty Inc Workshop
1330 Bay Avenue Berger City

Call: 609-391-1330

Basamailt to: clc@be#tjeetire;alty.com Crawl Space Gas Natural

City

InteriorFeatures

Bar

Bar Cathedral Ceilings Fireplace- Gas Wood Flooring Storage Walk in Closet Fireplace- Wood