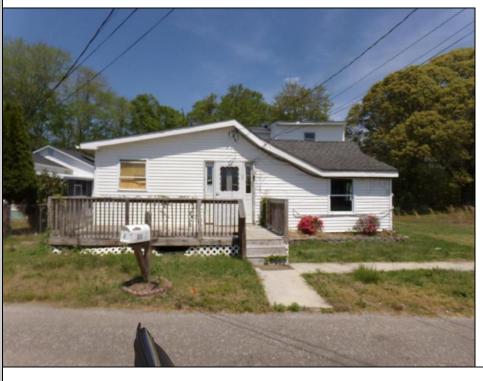

## **COMMENTS**

This single family home features a large backyard, a lot of living space and plenty of options to make this your dream home. Located close to Route 9 for ease of public transportation and just a few minutes to local shopping and dining, you should come and decide if this home meets your vision. - This property is eligible under the First Look Initiative. All Owner Occupant offers will be responded to after 7 days on the market and Investor offers will be responded to after 30 days. However, all offers can be submitted during the First Look period.

|          | PROPERTY DETAILS |                |
|----------|------------------|----------------|
| Exterior | OutsideFeatures  | ParkingGarage  |
| Vinyl    | Porch            | Stone Driveway |

OtherRooms
Living Room
Den/TV Room
Eat-In-Kitchen
Laundry/Utility Room
See Remarks
1st Floor Primary
Bedroom