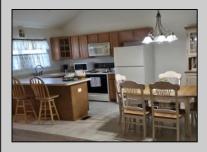

## **COMMENTS**

Come see this cozy condo in charming Gateway Shores, a friendly and convenient 55 plus community located in Cape May Court House. This home features 2 bedrooms (including a large master), a spacious living area, a full sized laundry/utility room. and 2 full baths. The master bath has an almost zero shower entry providing easy access. There is a large rear deck with plenty of room to relax and enjoy the outdoors. Gateway Shores offers a clubhouse, refreshing swimming pool, and a very welcoming community feeling. The condo fee covers exterior insurances, snow removal, and landscaping care. All this located a short drive from all our famous Cape May County beaches. The property is easy to show. Come take a look today!

**PROPERTY DETAILS** 

UnitFeatures ParkingGarage Wall To Wall Carpet Cathedral Ceiling

Parking Pad

OtherRooms AppliancesIncluded Living Room

Range Kitchen Refrigerator Washer Dining Area Laundry/Utility Room Dryer Great Room Dishwasher 1st Floor Master Disposal