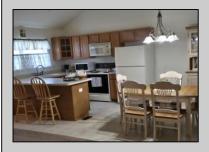

## **COMMENTS**

Come see this cozy condo in charming Gateway Shores, a friendly and convenient 55 plus community located in Cape May Court House. This home features 2 bedrooms (including a large master), a spacious living area, a full sized laundry/utility room. and 2 full baths. The master bath has an almost zero shower entry providing easy access. There is a large rear deck with plenty of room to relax and enjoy the outdoors. Gateway Shores offers a clubhouse, refreshing swimming pool, and a very welcoming community feeling. The condo fee covers exterior insurances, snow removal, and landscaping care. All this located a short drive from all our famous Cape May County beaches. The property is easy to show. Come take a look today!

PROPERTY DETAILS
UnitFeatures ParkingGarage OtherRoom

Wall To Wall Carpet Parkir Cathedral Ceiling

ParkingGarage Parking Pad OtherRooms AppliancesIncluded
Living Room Range
Kitchen Refrigerator
Dining Area Washer