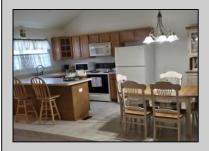

## **COMMENTS**

Come see this cozy condo in charming Gateway Shores, a friendly and convenient 55 plus community located in Cape May Court House. This home features 2 bedrooms (including a large master), a spacious living area, a full sized laundry/utility room. and 2 full baths. The master bath has an almost zero shower entry providing easy access. There is a large rear deck with plenty of room to relax and enjoy the outdoors. Gateway Shores offers a clubhouse, refreshing swimming pool, and a very welcoming community feeling. The condo fee covers exterior insurances, snow removal, and landscaping care. All this located a short drive from all our famous Cape May County beaches. The property is easy to show. Come take a look today!

## PROPERTY DETAILS

UnitFeatures
Wall To Wall Carpet
Cathedral Ceiling

ParkingGarage Parking Pad OtherRooms
Living Room
Kitchen
Dining Area
Laundry/Utility Room
Great Room
1st Floor
Kange
Refrigerator
Washer
Dryer
Dishwasher
Dishwasher
Disposal