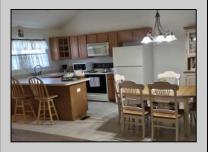

PROPERTY DETAILS
UnitFeatures ParkingGarage OtherRoom

Wall To Wall Carpet Parking Pad Cathedral Ceiling

OtherRooms AppliancesIncluded
Living Room Range

Kitchen Refrigerator
Dining Area Washer
Laundry/Utility Room Dryer
Great Room Dishwasher
1st Floor Master Disposal