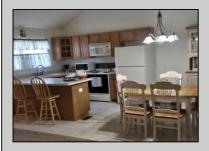

## **COMMENTS**

Come see this cozy condo in charming Gateway Shores, a friendly and convenient 55 plus community located in Cape May Court House. This home features 2 bedrooms (including a large master), a spacious living area, a full sized laundry/utility room. and 2 full baths. The master bath has an almost zero shower entry providing easy access. There is a large rear deck with plenty of room to relax and enjoy the outdoors. Gateway Shores offers a clubhouse, refreshing swimming pool, and a very welcoming community feeling. The condo fee covers exterior insurances, snow removal, and landscaping care. All this located a short drive from all our famous Cape May County beaches. The property is easy to show. Come take a look today!

**PROPERTY DETAILS** 

UnitFeatures Wall To Wall Carpet

ParkingGarage Parking Pad

OtherRooms AppliancesIncluded Living Room Range Kitchen Refrigerator Washer Dining Area

Laundry/Utility Room Dryer Great Room Dishwasher 1st Floor Master Disposal