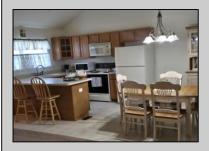

## **COMMENTS**

Come see this cozy condo in charming Gateway Shores, a friendly and convenient 55 plus community located in Cape May Court House. This home features 2 bedrooms (including a large master), a spacious living area, a full sized laundry/utility room. and 2 full baths. The master bath has an almost zero shower entry providing easy access. There is a large rear deck with plenty of room to relax and enjoy the outdoors. Gateway Shores offers a clubhouse, refreshing swimming pool, and a very welcoming community feeling. The condo fee covers exterior insurances, snow removal, and landscaping care. All this located a short drive from all our famous Cape May County beaches. The property is easy to show. Come take a look today!

PROPERTY DETAILS

UnitFeatures ParkingGarage
Wall To Wall Carpet Parking Pad

Cathedral Ceiling

OtherRooms AppliancesIncluded Living Room Range

Living Room Range
Kitchen Refrigerator
Dining Area Washer
Laundry/Utility Room Dryer
Great Room Dishwasher
1st Floor Master Disposal