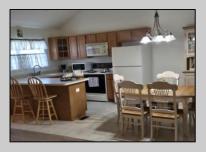

## **COMMENTS**

Come see this cozy condo in charming Gateway Shores, a friendly and convenient 55 plus community located in Cape May Court House. This home features 2 bedrooms (including a large master), a spacious living area, a full sized laundry/utility room. and 2 full baths. The master bath has an almost zero shower entry providing easy access. There is a large rear deck with plenty of room to relax and enjoy the outdoors. Gateway Shores offers a clubhouse, refreshing swimming pool, and a very welcoming community feeling. The condo fee covers exterior insurances, snow removal, and landscaping care. All this located a short drive from all our famous Cape May County beaches. The property is easy to show. Come take a look today!

PROPERTY DETAILS

UnitFeatures Parking
Wall To Wall Carpet Parking
Cathedral Ceiling

ParkingGarage Parking Pad OtherRooms AppliancesIncluded
Living Room Range
Kitchen Refrigerator
Dining Area Washer

Dining Area Washer
Laundry/Utility Room Dryer
Great Room Dishwasher
1st Floor Master Disposal