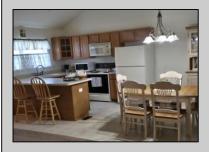

## **COMMENTS**

Come see this cozy condo in charming Gateway Shores, a friendly and convenient 55 plus community located in Cape May Court House. This home features 2 bedrooms (including a large master), a spacious living area, a full sized laundry/utility room. and 2 full baths. The master bath has an almost zero shower entry providing easy access. There is a large rear deck with plenty of room to relax and enjoy the outdoors. Gateway Shores offers a clubhouse, refreshing swimming pool, and a very welcoming community feeling. The condo fee covers exterior insurances, snow removal, and landscaping care. All this located a short drive from all our famous Cape May County beaches. The property is easy to show. Come take a look today!

**PROPERTY DETAILS** 

UnitFeatures ParkingGarage Wall To Wall Carpet

Cathedral Ceiling

Parking Pad

OtherRooms AppliancesIncluded Living Room

Range Kitchen Refrigerator Washer Dining Area Laundry/Utility Room Dryer Great Room Dishwasher 1st Floor Master Disposal