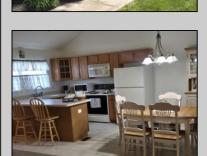

**PROPERTY DETAILS** 

UnitFeatures Wall To Wall Carpet Cathedral Ceiling

ParkingGarage Parking Pad

Kitchen

OtherRooms AppliancesIncluded Living Room Range Refrigerator Washer Dining Area Laundry/Utility Room Dryer